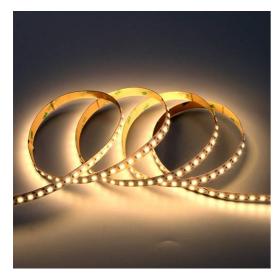

## K-Cell Single Cut LED Strip

K-Cell 24V 14.4W IP20 White 2700K 5m Code: K/24/03/20/01/27/S01/01

## PRODUCT FEATURES

- K-CELL single cut LED strip suitable for high end residential, hospitality and retail
  applications
- High CRI ensures suitability for use within professional display and high end retail
  environments
- · Joint and connection accessories sold separately

- Extremely small cutting points (every 5.66mm for 5W, every 8.33mm for 14.4W) ensures complete control over the exact run length of strip, for applications where accurate and precise light placement is paramount
- Fast fit plug and play connections remove the need for time consuming soldering of joints