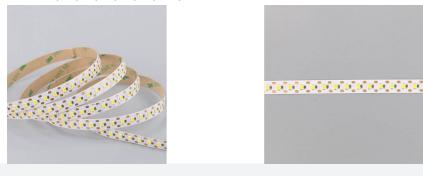

## K-Cell Single Cut LED Strip

K-Cell 24V 14.4W IP20 White 2700K 5m Code: K/24/03/20/01/27/S01/01

## PRODUCT FEATURES

- K-CELL single cut LED strip suitable for high end residential, hospitality and retail
  applications
- High CRI ensures suitability for use within professional display and high end retail
  environments
- · Joint and connection accessories sold separately

- Extremely small cutting points (every 5.66mm for 5W, every 8.33mm for 14.4W) ensures complete control over the exact run length of strip, for applications where accurate and precise light placement is paramount
- Fast fit plug and play connections remove the need for time consuming soldering of joints