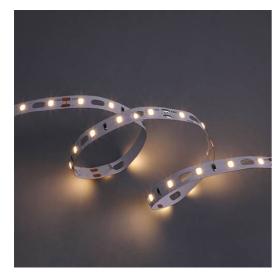

## Z-Cell Irregular Bend LED Strip

Z-Cell 24V 7.2W IP20 White 3000K 10m Code: Z/24/02/20/01/30/S02/01

## **PRODUCT FEATURES**

- Z-CELL irregular bend LED strip suitable for residential, hospitality, retail and commercial applications
- Single colour and RGBW flexible LED strip with self-adhesive back
- · Joint and connection accessories sold separately

- Distinctive PCB design allows strip to bend on the horizontal plane without the need for connectors whilst maintaining continuous light output with no dark spots
- Large strip pack sizes and multiple connector packs offers great time saving and ease when working on a large scale project
- 60