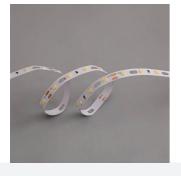

## Z-Cell Irregular Bend LED Strip

Z-Cell 24V 7.2W IP20 White 3000K 10m Code: Z/24/02/20/01/30/S02/01

## **PRODUCT FEATURES**

- Z-CELL irregular bend LED strip suitable for residential, hospitality, retail and commercial applications
- Single colour and RGBW flexible LED strip with self-adhesive back
- · Joint and connection accessories sold separately

- Distinctive PCB design allows strip to bend on the horizontal plane without the need for connectors whilst maintaining continuous light output with no dark spots
- Large strip pack sizes and multiple connector packs offers great time saving and ease when working on a large scale project
- 60