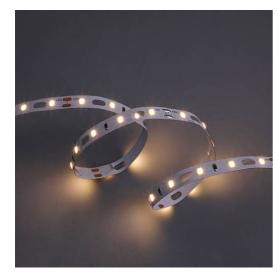

## Z-Cell Irregular Bend LED Strip

Z-Cell 24V 7.2W IP20 White 3000K 10m Code: Z/24/02/20/01/30/S02/01

## **PRODUCT FEATURES**

- Z-CELL irregular bend LED strip suitable for residential, hospitality, retail and commercial applications
- Single colour and RGBW flexible LED strip with self-adhesive back
- · Joint and connection accessories sold separately

- Distinctive PCB design allows strip to bend on the horizontal plane without the need for connectors whilst maintaining continuous light output with no dark spots
- Large strip pack sizes and multiple connector packs offers great time saving and ease when working on a large scale project
- 60