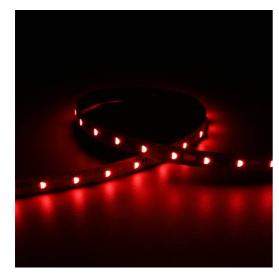

## Z-Cell Irregular Bend LED Strip

Z-Cell 24V 12.6W IP20 RGBW 2700K 10m Code: Z/24/03/20/04/27/S02/01

## **PRODUCT FEATURES**

- Z-CELL irregular bend LED strip suitable for residential, hospitality, retail and commercial applications
- Single colour and RGBW flexible LED strip with self-adhesive back
- · Joint and connection accessories sold separately

- Distinctive PCB design allows strip to bend on the horizontal plane without the need for connectors whilst maintaining continuous light output with no dark spots
- Large strip pack sizes and multiple connector packs offers great time saving and ease when working on a large scale project
- 48