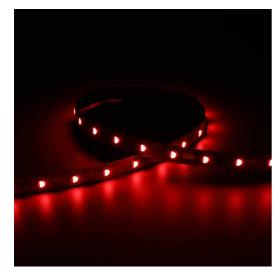

## Z-Cell Irregular Bend LED Strip

Z-Cell 24V 12.6W IP20 RGBW 2700K 10m Code: Z/24/03/20/04/27/S02/01

## **PRODUCT FEATURES**

- Z-CELL irregular bend LED strip suitable for residential, hospitality, retail and commercial applications
- Single colour and RGBW flexible LED strip with self-adhesive back
- · Joint and connection accessories sold separately

- Distinctive PCB design allows strip to bend on the horizontal plane without the need for connectors whilst maintaining continuous light output with no dark spots
- Large strip pack sizes and multiple connector packs offers great time saving and ease when working on a large scale project
- 48