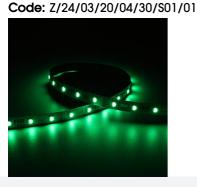

## **Z-Cell Irregular Bend LED Strip**

Z-Cell 24V 12.6W IP20 RGBW 3000K 5m Code: Z/24/03/20/04/30/S01/01