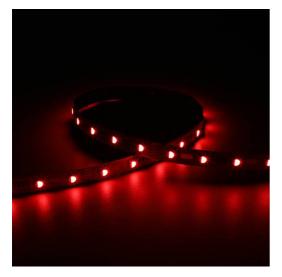

## **Z-Cell Irregular Bend LED Strip**

Z-Cell 24V 12.6W IP20 RGBW 3000K 5m Code: Z/24/03/20/04/30/S01/01

## **PRODUCT FEATURES**

- Z-CELL irregular bend LED strip suitable for residential, hospitality, retail and commercial
  applications
- Single colour and RGBW flexible LED strip with self-adhesive back
- · Joint and connection accessories sold separately

| GENER                            | AL INFORMATION |
|----------------------------------|----------------|
| Wattage                          | 12.6W/m        |
| Lumens Delivered                 | 250lm/m        |
| Lm/W                             | 80lm/W         |
| Beam Angle                       | 120            |
| CRI                              | 90             |
| CCT                              | 3000K and RGB  |
| Input                            | 24V            |
| Operating Temp                   | -20°C - 45°C   |
| SDCM                             | 5              |
| Product Weight without Packaging | 0.105 kg       |