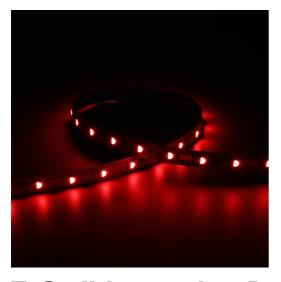

## **Z-Cell Irregular Bend LED Strip**

Z-Cell 24V 12.6W IP20 RGBW 3000K 5m

## **PRODUCT FEATURES**

- Z-CELL irregular bend LED strip suitable for residential, hospitality, retail and commercial
  applications
- Single colour and RGBW flexible LED strip with self-adhesive back
- · Joint and connection accessories sold separately

- Distinctive PCB design allows strip to bend on the horizontal plane without the need for connectors whilst maintaining continuous light output with no dark spots
- Large strip pack sizes and multiple connector packs offers great time saving and ease when working on a large scale project
- 48