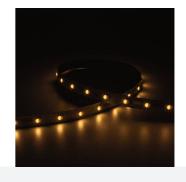

## **Z-Cell Irregular Bend LED Strip**

Z-Cell 24V 12.6W IP20 RGBW 3000K 5m

## **PRODUCT FEATURES**

- Z-CELL irregular bend LED strip suitable for residential, hospitality, retail and commercial
  applications
- Single colour and RGBW flexible LED strip with self-adhesive back
- · Joint and connection accessories sold separately

| GENER                            | AL INFORMATION |
|----------------------------------|----------------|
| Wattage                          | 12.6W/m        |
| Lumens Delivered                 | 250lm/m        |
| Lm/W                             | 80lm/W         |
| Beam Angle                       | 120            |
| CRI                              | 90             |
| CCT                              | 3000K and RGB  |
| Input                            | 24V            |
| Operating Temp                   | -20°C - 45°C   |
| SDCM                             | 5              |
| Product Weight without Packaging | 0.105 kg       |