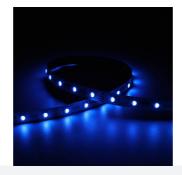

## **Z-Cell Irregular Bend LED Strip**

Z-Cell 24V 12.6W IP20 RGBW 3000K 5m

## **PRODUCT FEATURES**

- Z-CELL irregular bend LED strip suitable for residential, hospitality, retail and commercial
  applications
- Single colour and RGBW flexible LED strip with self-adhesive back
- · Joint and connection accessories sold separately

- Distinctive PCB design allows strip to bend on the horizontal plane without the need for connectors whilst maintaining continuous light output with no dark spots
- Large strip pack sizes and multiple connector packs offers great time saving and ease when working on a large scale project
- 48