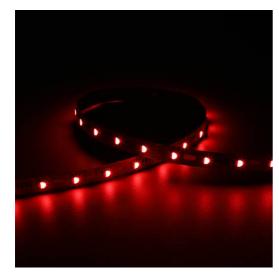

## Z-Cell Irregular Bend LED Strip

Z-Cell 24V 12.6W IP20 RGBW 4000K 10m Code: Z/24/03/20/04/40/S02/01

## **PRODUCT FEATURES**

- Z-CELL irregular bend LED strip suitable for residential, hospitality, retail and commercial applications
- Single colour and RGBW flexible LED strip with self-adhesive back
- · Joint and connection accessories sold separately