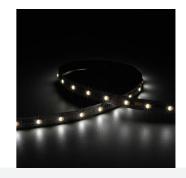

## Z-Cell Irregular Bend LED Strip

Z-Cell 24V 12.6W IP20 RGBW 4000K 10m Code: Z/24/03/20/04/40/S02/01

## **PRODUCT FEATURES**

- Z-CELL irregular bend LED strip suitable for residential, hospitality, retail and commercial applications
- Single colour and RGBW flexible LED strip with self-adhesive back
- · Joint and connection accessories sold separately