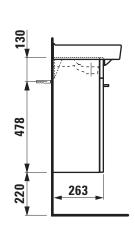

## Pack washbasin with furniture 86315.2

| TECHNICAL DATA      |                                                   |
|---------------------|---------------------------------------------------|
| Order no.           | 86315.2 - washbasin with vanity unit              |
| Certified to        | Washbasin - EN 31                                 |
| Dimensions (WxHxD)  | 500 x 780 x 360 mm                                |
| Inside dimensions   |                                                   |
| of the basin        | 440 x 215 mm                                      |
| Specification       | Washbasin:                                        |
|                     | Always to be fixed to the wall.                   |
|                     | Charge 104 – 1 centre tap hole                    |
|                     | Furniture:                                        |
|                     | White matt: Body melamine faced chipboard         |
|                     | PU with ABS edges                                 |
|                     | Front MDF, surface PU lacquer                     |
|                     | Limed oak: Body/Front melamine faced chip-        |
|                     | board with ABS edges                              |
|                     | with chrome handles                               |
|                     | 2 doors (soft-close mechanism)                    |
|                     | 1 shelf                                           |
| Weight              | 21,5 kg                                           |
| Mounting acc. incl. | Installation set for furniture, order no. 49080.1 |

nism), dimensions (WxHxD) 460 x 608 x 263 mm Further options / accessories: furniture

Order no. 86315.2 - washbasin with vanity unit