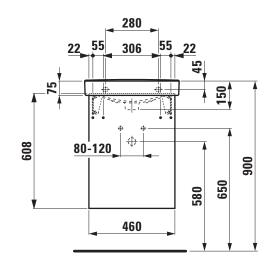

## Pack washbasin with furniture 86315.2

| TECHNICAL DATA      |                                                   |
|---------------------|---------------------------------------------------|
| Order no.           | 86315.2 - washbasin with vanity unit              |
| Certified to        | Washbasin - EN 31                                 |
| Dimensions (WxHxD)  | 500 x 780 x 360 mm                                |
| Inside dimensions   |                                                   |
| of the basin        | 440 x 215 mm                                      |
| Specification       | Washbasin:                                        |
|                     | Always to be fixed to the wall.                   |
|                     | Charge 104 – 1 centre tap hole                    |
|                     | Furniture:                                        |
|                     | White matt: Body melamine faced chipboard         |
|                     | PU with ABS edges                                 |
|                     | Front MDF, surface PU lacquer                     |
|                     | Limed oak: Body/Front melamine faced chip-        |
|                     | board with ABS edges                              |
|                     | with chrome handles                               |
|                     | 2 doors (soft-close mechanism)                    |
|                     | 1 shelf                                           |
| Weight              | 21,5 kg                                           |
| Mounting acc. incl. | Installation set for furniture, order no. 49080.1 |

Pack washbasin with furniture KOMPAS Washbasin: sanitary ceramic, EN 31,

dimensions (WxD) 500 x 360 mm, symmetric, 1 centre tap hole

Special feature: overflow channel glazed

Vanity unit: Body white – melamine faced chipboard PU, ABS edges, Front MDF, surface PU lacquer, Body/Front limed oak – melamine faced chipboard, ABS edges, with chrome handles, 2 doors (soft-close mecha-

nism), dimensions (WxHxD) 460 x 608 x 263 mm Further options / accessories: furniture

Order no. 86315.2 - washbasin with vanity unit