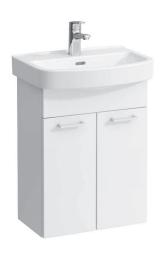

## Pack washbasin with furniture 86315.2

| TECHNICAL DATA      |                                                   |
|---------------------|---------------------------------------------------|
| Order no.           | 86315.2 - washbasin with vanity unit              |
| Certified to        | Washbasin - EN 31                                 |
| Dimensions (WxHxD)  | 500 x 780 x 360 mm                                |
| Inside dimensions   |                                                   |
| of the basin        | 440 x 215 mm                                      |
| Specification       | Washbasin:                                        |
|                     | Always to be fixed to the wall.                   |
|                     | Charge 104 – 1 centre tap hole                    |
|                     | Furniture:                                        |
|                     | White matt: Body melamine faced chipboard         |
|                     | PU with ABS edges                                 |
|                     | Front MDF, surface PU lacquer                     |
|                     | Limed oak: Body/Front melamine faced chip-        |
|                     | board with ABS edges                              |
|                     | with chrome handles                               |
|                     | 2 doors (soft-close mechanism)                    |
|                     | 1 shelf                                           |
| Weight              | 21,5 kg                                           |
| Mounting acc. incl. | Installation set for furniture, order no. 49080.1 |

Pack washbasin with furniture KOMPAS Washbasin: sanitary ceramic, EN 31,

dimensions (WxD) 500 x 360 mm, symmetric, 1 centre tap hole

Special feature: overflow channel glazed

Vanity unit: Body white – melamine faced chipboard PU, ABS edges, Front MDF, surface PU lacquer, Body/Front limed oak – melamine faced chipboard, ABS edges, with chrome handles, 2 doors (soft-close mecha-

nism), dimensions (WxHxD) 460 x 608 x 263 mm Further options / accessories: furniture

Order no. 86315.2 - washbasin with vanity unit