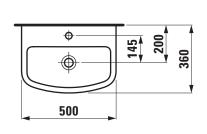

## Pack washbasin with furniture 86315.2

| TECHNICAL DATA      |                                                   |
|---------------------|---------------------------------------------------|
| Order no.           | 86315.2 - washbasin with vanity unit              |
| Certified to        | Washbasin - EN 31                                 |
| Dimensions (WxHxD)  | 500 x 780 x 360 mm                                |
| Inside dimensions   |                                                   |
| of the basin        | 440 x 215 mm                                      |
| Specification       | Washbasin:                                        |
|                     | Always to be fixed to the wall.                   |
|                     | Charge 104 – 1 centre tap hole                    |
|                     | Furniture:                                        |
|                     | White matt: Body melamine faced chipboard         |
|                     | PU with ABS edges                                 |
|                     | Front MDF, surface PU lacquer                     |
|                     | Limed oak: Body/Front melamine faced chip-        |
|                     | board with ABS edges                              |
|                     | with chrome handles                               |
|                     | 2 doors (soft-close mechanism)                    |
|                     | 1 shelf                                           |
| Weight              | 21,5 kg                                           |
| Mounting acc. incl. | Installation set for furniture, order no. 49080.1 |

Pack washbasin with furniture KOMPAS Washbasin: sanitary ceramic, EN 31,

dimensions (WxD) 500 x 360 mm, symmetric, 1 centre tap hole

Special feature: overflow channel glazed

Vanity unit: Body white – melamine faced chipboard PU, ABS edges, Front MDF, surface PU lacquer, Body/Front limed oak – melamine faced chipboard, ABS edges, with chrome handles, 2 doors (soft-close mecha-