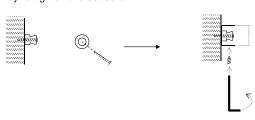

## Mounting:

Screw the brass insert on the wall. Make sure it is mounted as illustrated. Place the product on the brass insert and use the allen key to tighten the set screw.