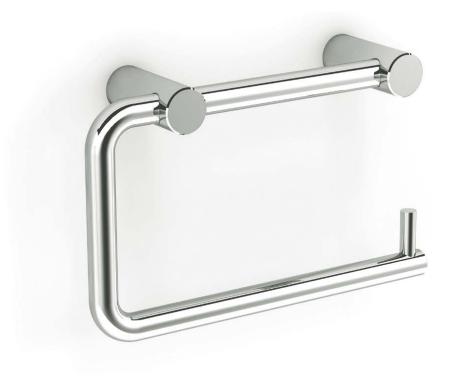

# TOILET ROLL HOLDER 5 - CARE INSTRUCTIONS

N1101, 01101

Material: Stainless steel, AISI 304

Design: FROST A/S Manufacturer: FROST A/S

# Dimensions:

Height: 88 mm Width: 141 mm Projection: 40 mm