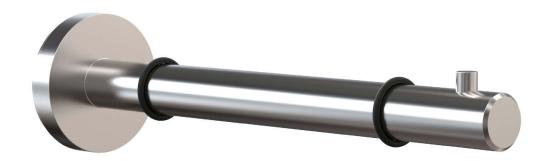

# SHELF BRACKET 1 - CARE INSTRUCTIONS

N1115, 01115

Material: Stainless steel, AISI 304

Design: Frost A/S

Manufacturer: FROST A/S