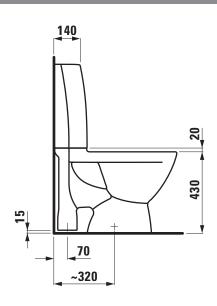

## SPECIFICATION TEXT

Floorstanding WC pan washdown LAUFEN PRO NORDICS, sanitary ceramic, with cistern Dual-Flush (4,5/3-l-flush)
EN 997, 4,5/3-l-flush, dimensions 360 x 650 x 450 mm outlet vertical 70 mm concealed fixation, 2 fixing holes
Special feature: concealed surfaces directing water are fully glazed

## TECHNICAL DRAWINGS / S 1 : 20