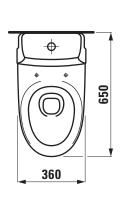

## SPECIFICATION TEXT

Floorstanding WC pan washdown LAUFEN PRO NORDICS, sanitary ceramic, with cistern Dual-Flush (4,5/3-l-flush)
EN 997, 4,5/3-l-flush, dimensions 360 x 650 x 450 mm outlet vertical 70 mm concealed fixation, 2 fixing holes
Special feature: concealed surfaces directing water are fully glazed

## TECHNICAL DRAWINGS / S 1 : 20