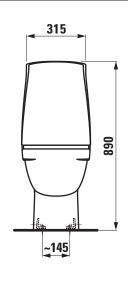

## SPECIFICATION TEXT

Floorstanding WC pan washdown LAUFEN PRO NORDICS, sanitary ceramic, with cistern Dual-Flush (4,5/3-l-flush)
EN 997, 4,5/3-l-flush, dimensions 360 x 650 x 450 mm outlet vertical 70 mm concealed fixation, 2 fixing holes
Special feature: concealed surfaces directing water are fully glazed

## TECHNICAL DRAWINGS / S 1 : 20