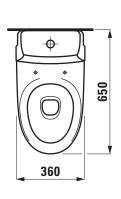

## SPECIFICATION TEXT

ceramic, with cistern Dual-Flush (4,5/3-l-flush)
EN 997, 4,5/3-l-flush, dimensions 360 x 650 x 450 mm
outlet horizontal, VARIO vertical 70 - 250 mm
back to wall, concealed fixation, 2 fixing holes
Special feature: concealed surfaces directing water are fully glazed throughout, closed water rim, vacuum checked
Further options / accessories: Surface refinement LCC, with shut-off valve option 781, WC seat and cover a 9095 2, WC seat and cover water and cover was seat and cover was seat

## TECHNICAL DRAWINGS / S 1 : 20