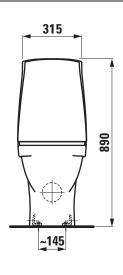

## Floorstanding WC combination with cistern with fixing holes for floor fixation 82795.2

| TA                                             |
|------------------------------------------------|
| 82795.2                                        |
| EN 997                                         |
| Washdown for 4,5/3-I-flush, Charge 780         |
| 2 fixing holes                                 |
| with cistern flushing mechanism Impuls 720,    |
| water condensation insulation,                 |
| Dual-Flush (4,5/3-I-flush), water inlet bottom |
| right 1/2" brass                               |
| with shut-off valve, Charge 781                |
| horizontal                                     |
| VARIO, vertical 70 - 250 mm                    |
| 34,5 kg                                        |
| Seat and cover, order no. 89095.2              |
| Seat and cover with automatic lowering system, |
| order no. 89095.3                              |
| Fixing set, order no. 89175.7                  |
|                                                |

## TECHNICAL DRAWINGS / S 1 : 20