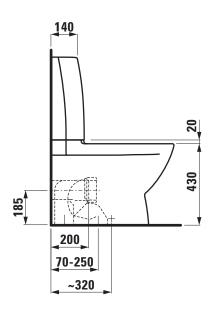

## Floorstanding WC combination with cistern with fixing holes for floor fixation 82795.2

| TA                                             |
|------------------------------------------------|
| 82795.2                                        |
| EN 997                                         |
| Washdown for 4,5/3-I-flush, Charge 780         |
| 2 fixing holes                                 |
| with cistern flushing mechanism Impuls 720,    |
| water condensation insulation,                 |
| Dual-Flush (4,5/3-I-flush), water inlet bottom |
| right 1/2" brass                               |
| with shut-off valve, Charge 781                |
| horizontal                                     |
| VARIO, vertical 70 - 250 mm                    |
| 34,5 kg                                        |
| Seat and cover, order no. 89095.2              |
| Seat and cover with automatic lowering system, |
| order no. 89095.3                              |
| Fixing set, order no. 89175.7                  |
|                                                |

## SPECIFICATION TEXT

ceramic, with cistern Dual-Flush (4,5/3-l-flush)
EN 997, 4,5/3-l-flush, dimensions 360 x 650 x 450 mm
outlet horizontal, VARIO vertical 70 - 250 mm
back to wall, concealed fixation, 2 fixing holes
Special feature: concealed surfaces directing water are fully glazed throughout, closed water rim, vacuum checked
Further options / accessories: Surface refinement LCC, with shut-off valve option 781, WC seat and cover a 9095 2, WC seat and cover water and cover was seat and cover was seat

## TECHNICAL DRAWINGS / S 1 : 20