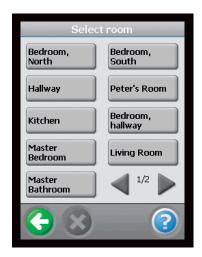

### Accurate heating in your house: 20.5 degrees means 20.5 degrees

Reliable and user-friendly, Devilink<sup>™</sup> consists of a centrally placed main unit for controlling of sensors and thermostats throughout the house. It gives you exactly the heating comfort you demand. 24-7-365, this piece of modern equipment puts you in control of all individual temperatures within your home. Regardless of the room, you easily adjust temperatures as you like it. It is easy. Different personalities mean different needs and thus different temperatures. Devilink™ makes everybody happy.

Heating Control
Settings

**User-friendly interface** 

Simple user interface with touch screen display makes your navigation easy.

Individual temperature adjustment

In just a few steps you can adjust temperatures for each individual room in your house. requirements are easy integrated. The system is build to expand with your needs. Below are listed some of the