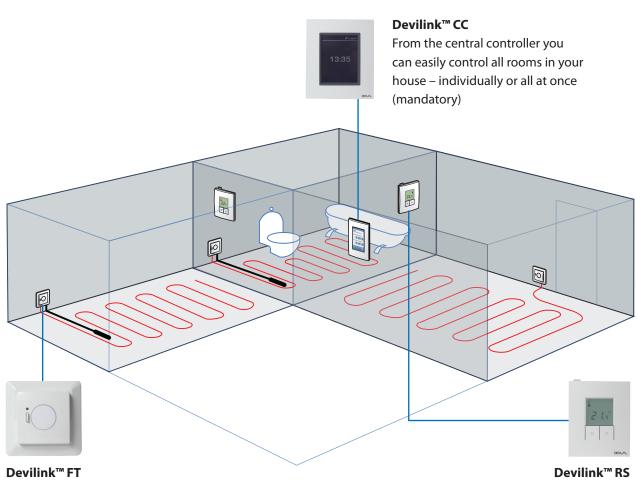

## Wireless temperature adjustment -

Safe and reliable, Devilink<sup>™</sup> is a twoway communication system based on wireless technology. If you think that advanced indoor heating control is complicated, inconvenient and expensive – think again. Devilink<sup>™</sup> is here for your convenience, setting new standards within modern heating control. It is state-of-theart technology, giving you the possibility of controlling your indoor temperatures from one central place in your home. The Devilink<sup>™</sup> solution consists of three wireless devices: The mandatory Devilink<sup>™</sup> CC (central controller) and Devilink<sup>™</sup> FT (floor thermostat as well as the optional Devilink<sup>™</sup> RS (room sensor). Put together these devices give you an indoor environment you can easily enjoy to the fullest every day.

Devilink<sup>™</sup> FT (Floor Thermostat) is a relay switching on and off the heating mats/cables placed underneath the floor. It communicates wirelessly with both Devilink<sup>™</sup> CC and Devilink<sup>™</sup> RS. Simply place the Devilink<sup>™</sup> FT discreetly above the baseboard, e.g. behind curtains or drapes. Devilink<sup>™</sup> FT fits perfectly in your frame system (ELKO, ELJO and JUSSI) and is therefore easily replaceable with your existing thermostat.

A relay that switches the heating element on and off (mandatory)

- Safe and reliable two-way wireless communication technology
- Centrally placed main unit for controlling of sensors and thermostats throughout the house
- Intelligent and easy-to-operate control display
- Schedule holidays with the timer feature. Activate vacation mode as you leave.
- Devilink<sup>™</sup> RS Monitor and adjust temperatures individually in the rooms (optional)
  - Cost-effective consumption of energy
  - Stylish and timeless design