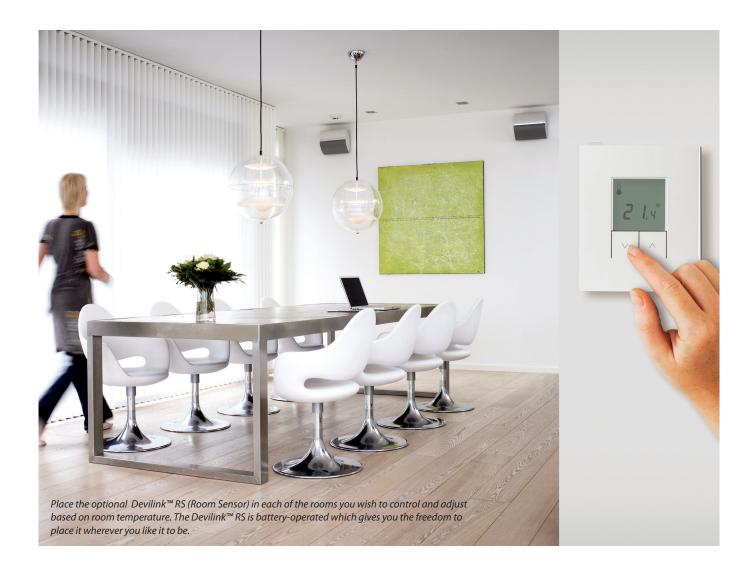

## Wireless temperature adjustment -

Safe and reliable, Devilink<sup>™</sup> is a twoway communication system based on wireless technology. If you think that advanced indoor heating control is complicated, inconvenient and expensive – think again. Devilink<sup>™</sup> is here for your convenience, setting new standards within modern heating control. It is state-of-theart technology, giving you the possibility of controlling your indoor temperatures from one central place in your home. The Devilink<sup>™</sup> solution consists of three wireless devices: The mandatory Devilink<sup>™</sup> CC (central controller) and Devilink<sup>™</sup> FT (floor thermostat as well as the optional Devilink<sup>™</sup> RS (room sensor). Put together these devices give you an indoor environment you can easily enjoy to the fullest every day.

#### User-friendly touch screen display with easy-to-operate functions

Devilink<sup>™</sup> is simple and easy to operate for every member of the family. With just a few taps on the intelligent touch screen control display, you can adjust temperatures. The clever touch screen is highly user-friendly and guides you – in multilanguage – through all the choices you make. In case you need assistance a context sensitive help guide assists you on every screen image. On the opposite page you can see some of the features of Devilink<sup>™</sup>