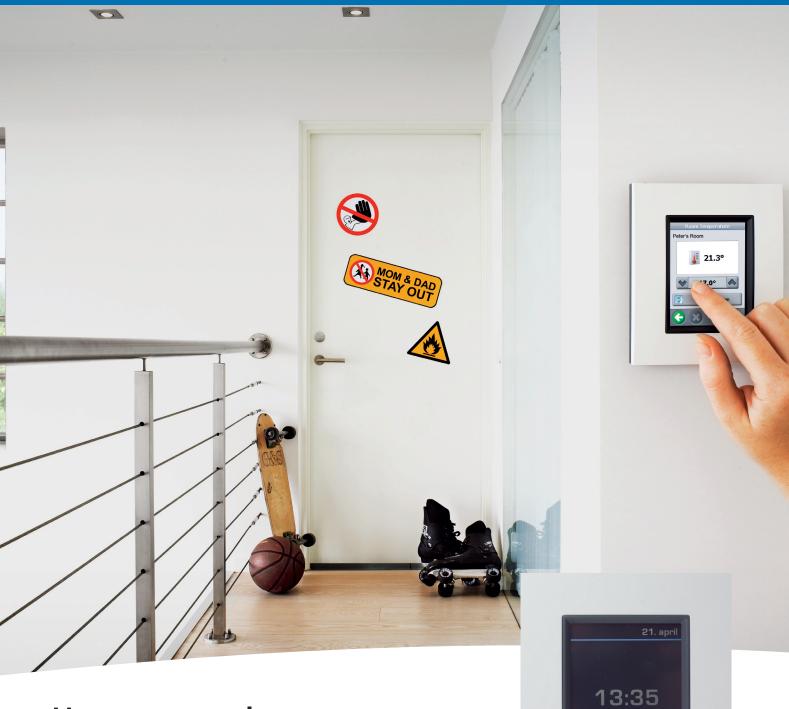

## Devilink<sup>™</sup> Wireless control, comfort and convenience

www.devilink.devi.com

How to control rooms you rarely enter

13:35

Intelligent heating

At DEVI, we are proud to offer you nothing less than a revolutionary world novelty within electrical floor heating. We call it Devilink<sup>™</sup>. Wireless heating control with the ability to adjust all temperatures of your home from one central control point in your house. So here it is. The perfect means to keep control – also in places you're not welcome.

## Wireless temperature adjustment -

Safe and reliable, Devilink<sup>™</sup> is a twoway communication system based on wireless technology. If you think that advanced indoor heating control is complicated, inconvenient and expensive – think again. Devilink<sup>™</sup> is here for your convenience, setting new standards within modern heating control. It is state-of-theart technology, giving you the possibility of controlling your indoor temperatures from one central place in your home. The Devilink<sup>™</sup> solution consists of three wireless devices: The mandatory Devilink<sup>™</sup> CC (central controller) and Devilink<sup>™</sup> FT (floor thermostat as well as the optional Devilink<sup>™</sup> RS (room sensor). Put together these devices give you an indoor environment you can easily enjoy to the fullest every day.

### Accurate heating in your house: 20.5 degrees means 20.5 degrees

Reliable and user-friendly, Devilink<sup>™</sup> consists of a centrally placed main unit for controlling of sensors and thermostats throughout the house. It gives you exactly the heating comfort you demand. 24-7-365, this piece of modern equipment puts you in control of all individual temperatures within your home. Regardless of the room, you easily adjust temperatures as you like it. It is easy. Different personalities mean different needs and thus different temperatures. Devilink™ makes everybody happy.