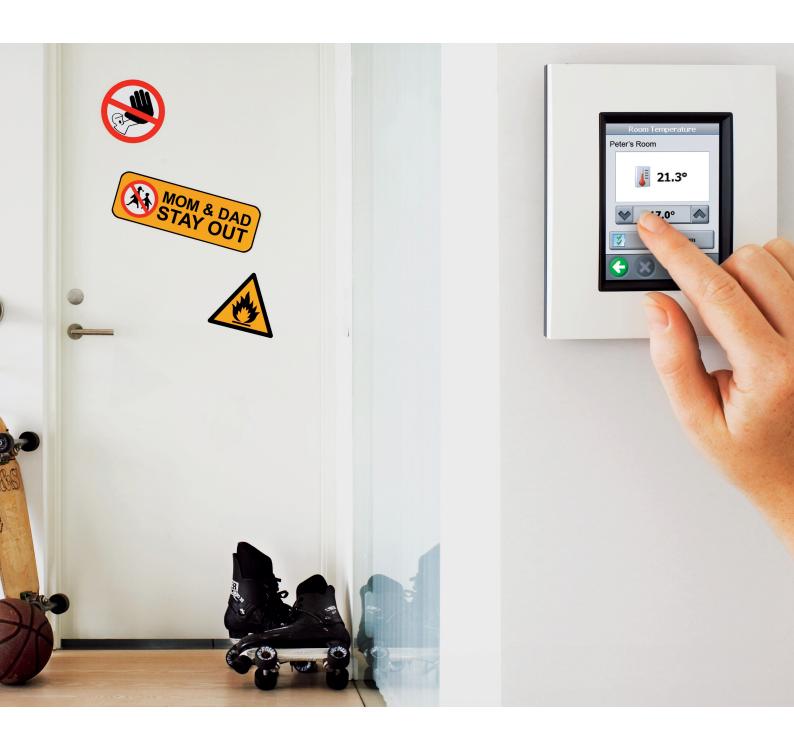

## Devilink<sup>™</sup> Wireless control, comfort and convenience

www.devilink.devi.com

How to control rooms you rarely enter

13:35

Intelligent heating

At DEVI, we are proud to offer you nothing less than a revolutionary world novelty within electrical floor heating. We call it Devilink<sup>™</sup>. Wireless heating control with the ability to adjust all temperatures of your home from one central control point in your house. So here it is. The perfect means to keep control – also in places you're not welcome.

## Wireless temperature adjustment -

Safe and reliable, Devilink<sup>™</sup> is a twoway communication system based on wireless technology. If you think that advanced indoor heating control is complicated, inconvenient and expensive – think again. Devilink<sup>™</sup> is here for your convenience, setting new standards within modern heating control. It is state-of-theart technology, giving you the possibility of controlling your indoor temperatures from one central place in your home. The Devilink<sup>™</sup> solution consists of three wireless devices: The mandatory Devilink<sup>™</sup> CC (central controller) and Devilink<sup>™</sup> FT (floor thermostat as well as the optional Devilink<sup>™</sup> RS (room sensor). Put together these devices give you an indoor environment you can easily enjoy to the fullest every day.

### Accurate heating in your house: 20.5 degrees means 20.5 degrees

Reliable and user-friendly, Devilink<sup>™</sup> consists of a centrally placed main unit for controlling of sensors and thermostats throughout the house. It gives you exactly the heating comfort you demand. 24-7-365, this piece of modern equipment puts you in control of all individual temperatures within your home. Regardless of the room, you easily adjust temperatures as you like it. It is easy. Different personalities mean different needs and thus different temperatures. Devilink™ makes everybody happy.