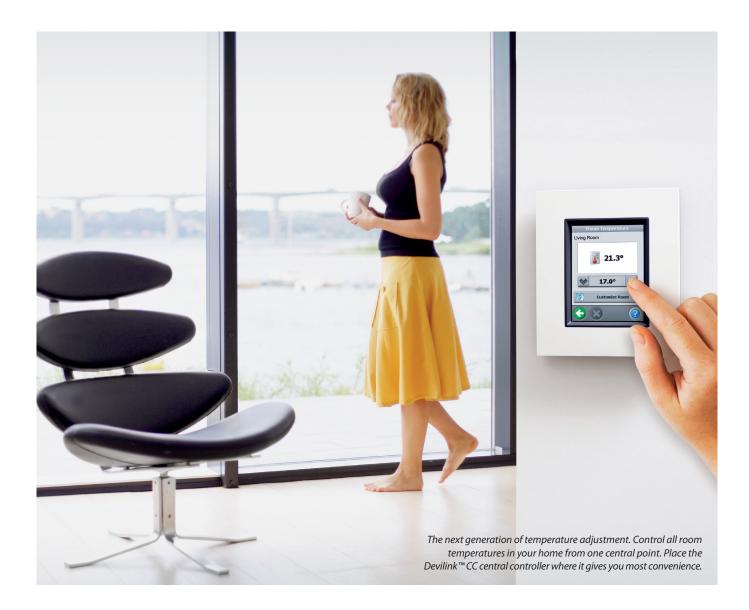

# Wireless heating control. The next generation of temperature adjustment

The Devilink<sup>™</sup> heating control system is a new and innovative heating control system. The system consists of a centrally placed main unit used for control of sensors and thermostats throughout the house. This means you can control the temperatures of your entire house.

#### Adjust heating from one place

Control your entire house from the central controller – placed exactly where you want it.

| Weekly Heating Schedule              |   |
|--------------------------------------|---|
| Peter's Room                         |   |
| Adjust the weekly heating schedules: |   |
| Mo                                   |   |
| Tu                                   |   |
| We                                   |   |
| Th                                   |   |
| Fr                                   |   |
| Sa                                   |   |
| Su                                   |   |
| €                                    | 8 |