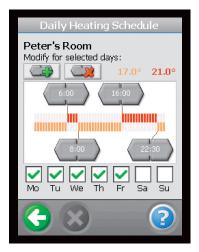

#### Plan your holidays

Turn down the heat when you're away from home or activate vacation mode before you leave.

**Daily overview** Control the daily heating to the pleasure of everyone. Adjustment is simple and can be done quickly.

#### Adjust heating from one place

Control your entire house from the central controller – placed exactly where you want it.

| Weekly Heating Schedule              |   |
|--------------------------------------|---|
| Peter's Room                         |   |
| Adjust the weekly heating schedules: |   |
| Mo                                   |   |
| Tu                                   |   |
| We                                   |   |
| Th                                   |   |
| Fr                                   |   |
| Sa                                   |   |
| Su                                   |   |
| €                                    | 8 |

Schedule your heating Monitor and control the heating of your entire house with the intelligent heating schedule.