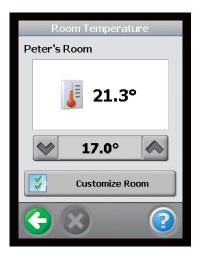

### Accurate heating in your house: 20.5 degrees means 20.5 degrees

Reliable and user-friendly, Devilink<sup>™</sup> consists of a centrally placed main unit for controlling of sensors and thermostats throughout the house. It gives you exactly the heating comfort you demand. 24-7-365, this piece of modern equipment puts you in control of all individual temperatures within your home. Regardless of the room, you easily adjust temperatures as you like it. It is easy. Different personalities mean different needs and thus different temperatures. Devilink™ makes everybody happy.

Heating Control
Settings

**User-friendly interface** 

Simple user interface with touch screen display makes your navigation easy.

Individual temperature adjustment

In just a few steps you can adjust temperatures for each individual room in your house. requirements are easy integrated. The system is build to expand with your needs. Below are listed some of the