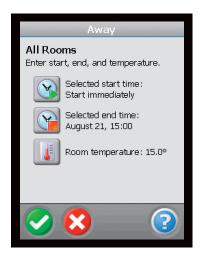

#### Think green! – optimize energy consumption to the benefit of the environment

Devilink<sup>™</sup> is cost-effective consumption of energy. At all times. No more waste of energy as you can easily schedule your weekly heating requirements in terms of when your're away, when sleeping or when needing less warmth. And in addition, the away function makes you save energy, hence money, when you are away from home. Simply plot in your away-period and Devilink<sup>™</sup> adjusts temperatures.

#### Plan your holidays

Turn down the heat when you're away from home or activate vacation mode before you leave.

**Daily overview** Control the daily heating to the pleasure of everyone. Adjustment is simple and can be done quickly.