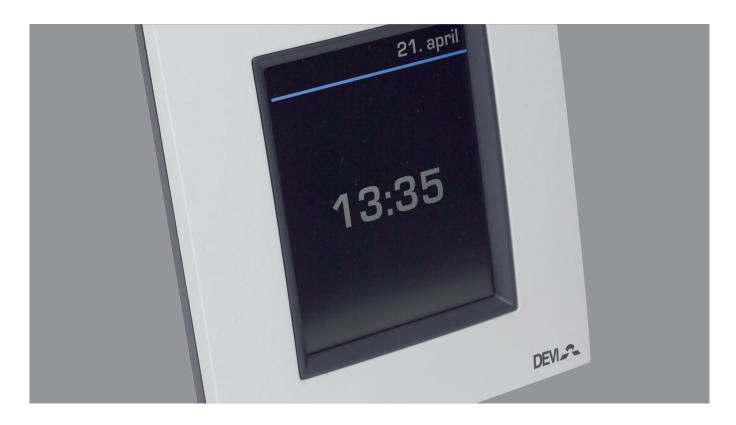

#### User-friendly touch screen display with easy-to-operate functions

Devilink<sup>™</sup> is simple and easy to operate for every member of the family. With just a few taps on the intelligent touch screen control display, you can adjust temperatures. The clever touch screen is highly user-friendly and guides you – in multilanguage – through all the choices you make. In case you need assistance a context sensitive help guide assists you on every screen image. On the opposite page you can see some of the features of Devilink<sup>™</sup>

## Devilink<sup>™</sup> Wireless control, comfort and convenience

www.devilink.devi.com

How to control rooms you rarely enter

13:35

Intelligent heating

At DEVI, we are proud to offer you nothing less than a revolutionary world novelty within electrical floor heating. We call it Devilink<sup>™</sup>. Wireless heating control with the ability to adjust all temperatures of your home from one central control point in your house. So here it is. The perfect means to keep control – also in places you're not welcome.