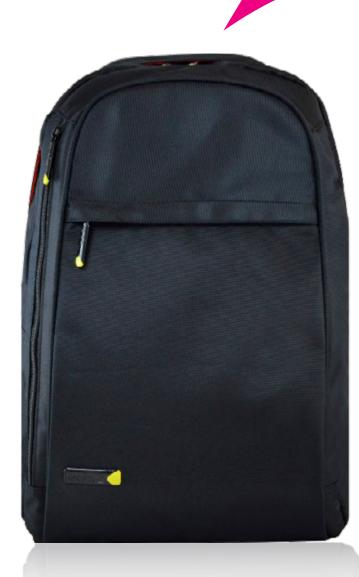

## Simple and protective. This is function with emotion.

Simple, classic & lightweight, with extra protection for your laptop (up to 15.6") via a sleek, grey foam cushioned compartment. All this plus bags of storage for documents and all of your other accessories, makes this a perfect way to **function with emotion**.

Key features Foam protection Large zipped pocket

**Available** Black Need more information? http://www.techair.co.uk/z0701v5.html

Technical spec Partcode TANZ0701V5 Number of compartments 1 EAN Code 5060369673197 Material Polyester 900 x 1200D Compatibility 15.6" Size Compartment 27 x 39 x 4 cm External dimensions 29.5 x 48 x 13 cm Form factor Backpack Weight Kgs 0.75 Warranty Lifetime

15.6"

Classic Backpack

Pelhams Court, London Road Marlborough, SN8 2AG UK

> T +44 (0) 1672 519933 logistics@techair.co.uk techair/facebook.com techair.co.uk