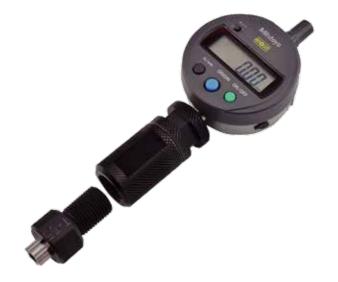

- New Patented Product Penetration Gauge
- Replaceable head to indicator mode (Cost saving)
- 19 Replaceable Head (ISO10664 / DIN912)
- Precision concentricity with 0.01mm
- Customized Head Design available upon request

## FT-S – Head Thickness Measuring

| Model | Clip Outer Dia. | Precision (mm) | Size (mm)   | Weight (kg) |
|-------|-----------------|----------------|-------------|-------------|
| FT-S  | Ø3 ~ Ø 16       | ±0.01          | 120x120x350 | 3.00        |

Fast and efficient head thickness or depth checking

• Flange measurement available by turning the disk plate