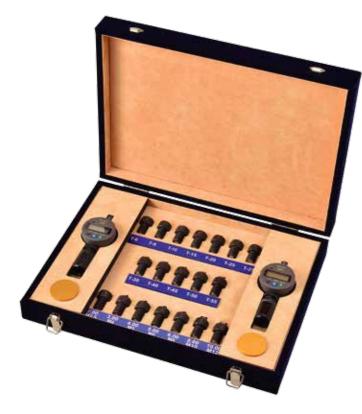

- New Patented Product Penetration Gauge
- Replaceable head to indicator mode (Cost saving)
- 19 Replaceable Head (ISO10664 / DIN912)
- Precision concentricity with 0.01mm
- Customized Head Design available upon request

## **FRATOM** FT-2in1– Head Thickness + Concentricity Gauge

| Model   | Clip Outer Dia. | Precision (mm) | Size (mm)   | Weight (kg) |
|---------|-----------------|----------------|-------------|-------------|
| FT-2in1 | Ø3 ~ Ø 27       | ±0.01          | 300x180x430 | 13.50       |

- Fast and efficient head thickness or depth checking
- Choice of Digital / Analog Indicator (Mitutoyo)
- Blank's / Screw concentricity measuring instruments
- Flange measurement available by turning the disk plate.