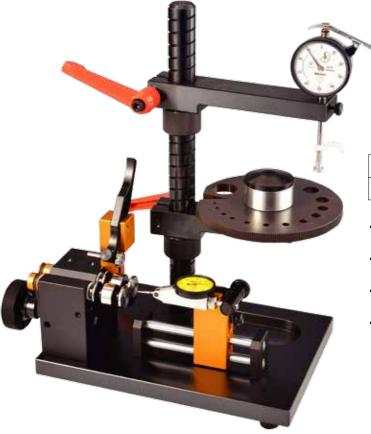

## **FRATOM** FT-2in1– Head Thickness + Concentricity Gauge

| Model   | Clip Outer Dia. | Precision (mm) | Size (mm)   | Weight (kg) |
|---------|-----------------|----------------|-------------|-------------|
| FT-2in1 | Ø3 ~ Ø 27       | ±0.01          | 300x180x430 | 13.50       |

- Fast and efficient head thickness or depth checking
- Choice of Digital / Analog Indicator (Mitutoyo)
- Blank's / Screw concentricity measuring instruments
- Flange measurement available by turning the disk plate.