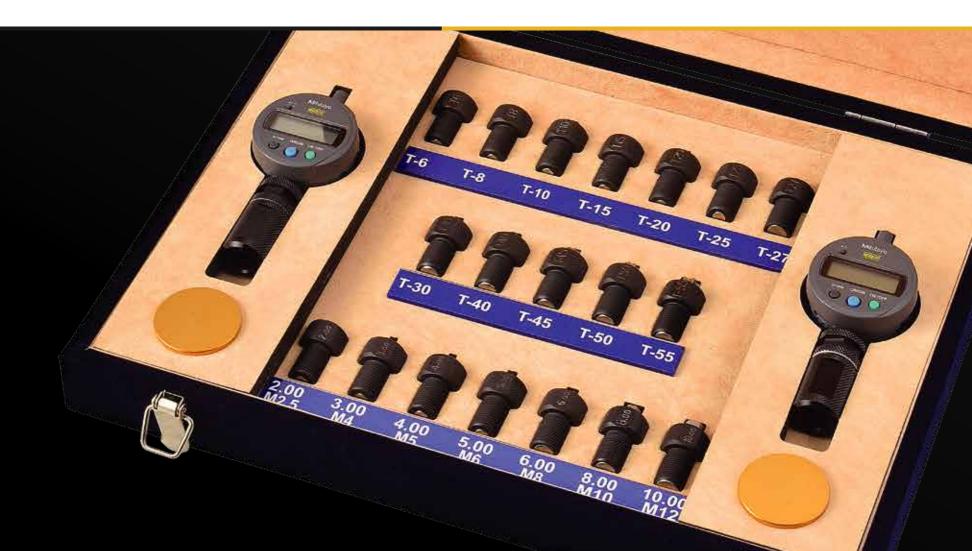

- New Patented Product Penetration Gauge
- Replaceable head to indicator mode (Cost saving)
- 19 Replaceable Head (ISO10664 / DIN912)
- Precision concentricity with 0.01mm
- Customized Head Design available upon request

## **FRATOM** FT-2in1– Head Thickness + Concentricity Gauge

| Model   | Clip Outer Dia. | Precision (mm) | Size (mm)   | Weight (kg) |
|---------|-----------------|----------------|-------------|-------------|
| FT-2in1 | Ø3 ~ Ø 27       | ±0.01          | 300x180x430 | 13.50       |

- Fast and efficient head thickness or depth checking
- Choice of Digital / Analog Indicator (Mitutoyo)
- Blank's / Screw concentricity measuring instruments
- Flange measurement available by turning the disk plate.