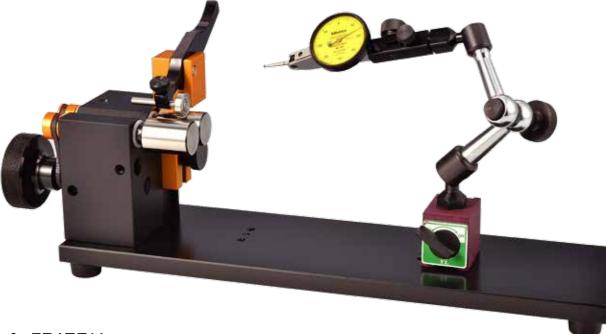

- Flexible testing position based on moveable magnetic arm
- Multiple testing position at the same time (extra magnetic arm required)

| Model | Clip Outer Dia. | Precision (mm) | Size (mm)  | Weight (kg) |
|-------|-----------------|----------------|------------|-------------|
| FT-B1 | Ø1 ~ Ø 35       | 0.002          | 390x98x110 | 5.20        |