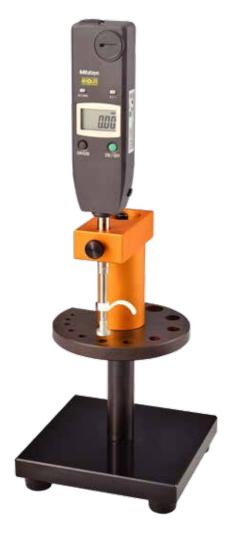

## FT-S – Head Thickness Measuring

| Model | Clip Outer Dia. | Precision (mm) | Size (mm)   | Weight (kg) |
|-------|-----------------|----------------|-------------|-------------|
| FT-S  | Ø3 ~ Ø 16       | ±0.01          | 120x120x350 | 3.00        |

Fast and efficient head thickness or depth checking

• Flange measurement available by turning the disk plate