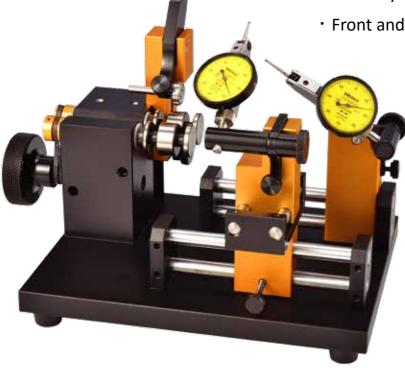

## GO / NO GO Gauges

- Made according to customer demand and specifications
- $\cdot$  HEX / Square / 6 Lobe / Round / Customized

| <br>Model                      | Clip Outer Dia.    | Precision (mm)  | Size (mm)  | Weight (kg) |
|--------------------------------|--------------------|-----------------|------------|-------------|
| <br>FT-A                       | Ø1 ~ Ø 30          | 0.002           | 260x98x110 | 2.50        |
| • Blank's / S                  | crew concentrici   | ty measuring ir | nstruments |             |
| <ul> <li>Single Dia</li> </ul> | l Indicator (Analo | g)              |            |             |
|                                |                    |                 |            |             |
|                                |                    |                 |            |             |
|                                | 2                  |                 |            |             |
| T                              | Ì                  |                 |            |             |
|                                |                    |                 |            |             |
|                                |                    |                 |            |             |
|                                |                    |                 |            |             |
|                                |                    |                 |            |             |