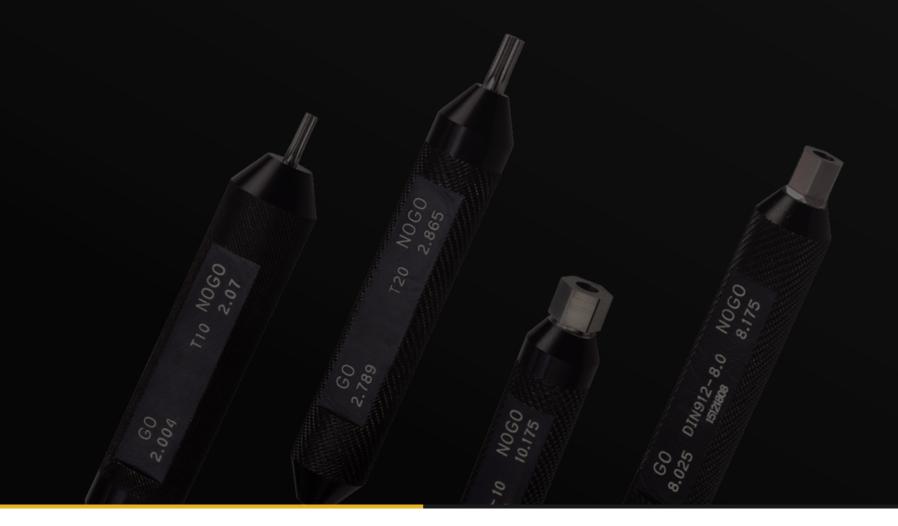

- New Patented Product Penetration Gauge
- Replaceable head to indicator mode (Cost saving)
- 19 Replaceable Head (ISO10664 / DIN912)
- Precision concentricity with 0.01mm
- Customized Head Design available upon request

## GO / NO GO Gauges

- Made according to customer demand and specifications
- $\cdot$  HEX / Square / 6 Lobe / Round / Customized

| <br>Model                      | Clip Outer Dia.    | Precision (mm)  | Size (mm)  | Weight (kg) |
|--------------------------------|--------------------|-----------------|------------|-------------|
| <br>FT-A                       | Ø1 ~ Ø 30          | 0.002           | 260x98x110 | 2.50        |
| • Blank's / S                  | crew concentrici   | ty measuring ir | nstruments |             |
| <ul> <li>Single Dia</li> </ul> | l Indicator (Analo | g)              |            |             |
|                                |                    |                 |            |             |
|                                |                    |                 |            |             |
|                                | 2                  |                 |            |             |
| T                              | Ì                  |                 |            |             |
|                                |                    |                 |            |             |
|                                |                    |                 |            |             |
|                                |                    |                 |            |             |
|                                |                    |                 |            |             |