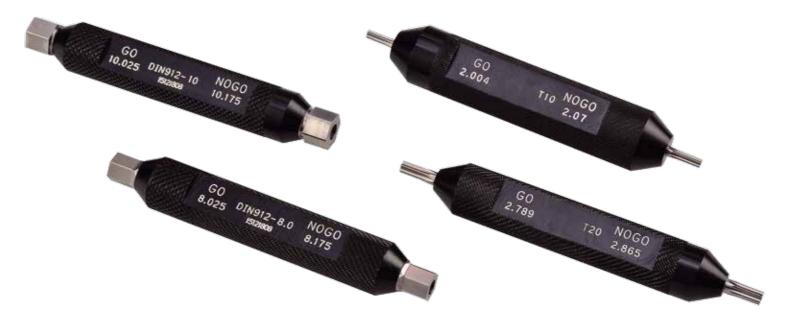

- New Patented Product Penetration Gauge
- Replaceable head to indicator mode (Cost saving)
- 19 Replaceable Head (ISO10664 / DIN912)
- Precision concentricity with 0.01mm
- Customized Head Design available upon request

## GO / NO GO Gauges

- Made according to customer demand and specifications
- $\cdot$  HEX / Square / 6 Lobe / Round / Customized

| <br>Model                      | Clip Outer Dia.    | Precision (mm)  | Size (mm)  | Weight (kg) |
|--------------------------------|--------------------|-----------------|------------|-------------|
| <br>FT-A                       | Ø1 ~ Ø 30          | 0.002           | 260x98x110 | 2.50        |
| • Blank's / S                  | crew concentrici   | ty measuring ir | nstruments |             |
| <ul> <li>Single Dia</li> </ul> | l Indicator (Analo | g)              |            |             |
|                                |                    |                 |            |             |
|                                |                    |                 |            |             |
|                                | 2                  |                 |            |             |
| T                              | Ì                  |                 |            |             |
|                                |                    |                 |            |             |
|                                |                    |                 |            |             |
|                                |                    |                 |            |             |
|                                |                    |                 |            |             |