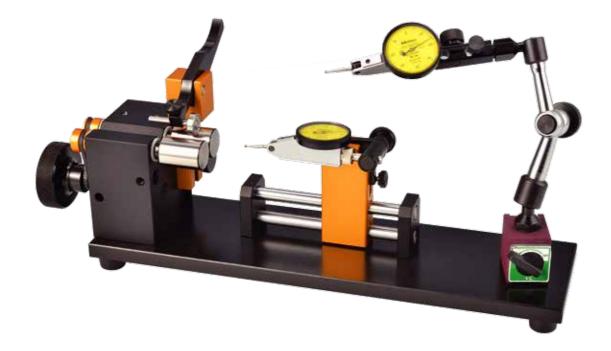

- Two way axles with two dial indicator.
- Front and side way measuring at the same time

| Model | Clip Outer Dia. | Precision (mm) | Size (mm)  | Weight (kg) |
|-------|-----------------|----------------|------------|-------------|
| FT-AL | Ø1 ~ Ø 40       | 0.002          | 390x98x110 | 4.50        |

- Combination of FT-A & FT-AL
- Fast measuring and testing at the same time

| Model | Clip Outer Dia. | Precision (mm) | Size (mm)  | Weight (kg) |
|-------|-----------------|----------------|------------|-------------|
| FT-B3 | Ø1 ~ Ø 35       | 0.002          | 500x98x120 | 6.50        |

- Prolonged version of the FT-B1
- · Measure and testing blank's front and back side at the same time