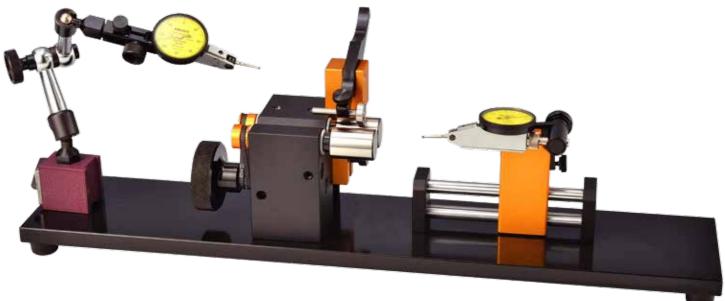

## GO / NO GO Gauges

- Made according to customer demand and specifications
- $\cdot$  HEX / Square / 6 Lobe / Round / Customized

| <br>Model                      | Clip Outer Dia.    | Precision (mm)  | Size (mm)  | Weight (kg) |
|--------------------------------|--------------------|-----------------|------------|-------------|
| <br>FT-A                       | Ø1 ~ Ø 30          | 0.002           | 260x98x110 | 2.50        |
| • Blank's / S                  | crew concentrici   | ty measuring ir | nstruments |             |
| <ul> <li>Single Dia</li> </ul> | l Indicator (Analo | g)              |            |             |
|                                |                    |                 |            |             |
|                                |                    |                 |            |             |
|                                | 2                  |                 |            |             |
| T                              | Ì                  |                 |            |             |
|                                |                    |                 |            |             |
|                                |                    |                 |            |             |
|                                |                    |                 |            |             |
|                                |                    |                 |            |             |