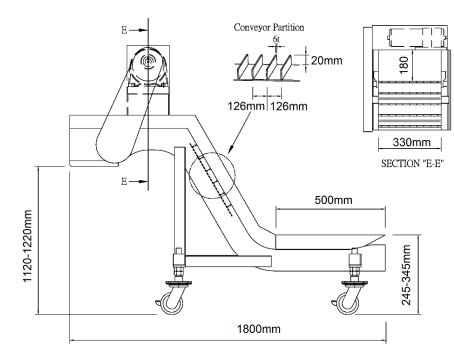

## **Transporting Conveyor**

HSI Transporting Conveyors are designed to move a variety of materials from process to process. Steel belt and cleat materials are ideal for conveying small parts efficiently.

450mm

- Variable belt speed.
- Removable casters.
- Optional speed adjustable top fan for forced air cooling.