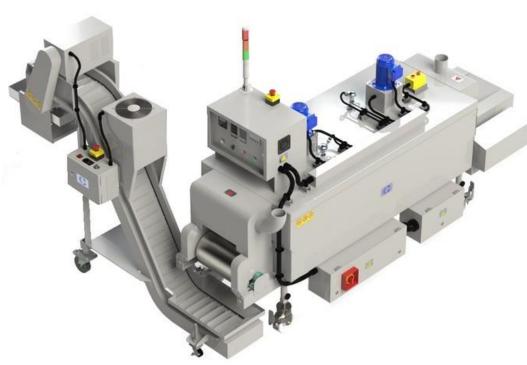

## **Transporting Conveyor**





HSI Transporting Conveyors are designed to move a variety of materials from process to process. Steel belt and cleat materials are ideal for conveying small parts efficiently.



450mm

- Variable belt speed.
- Removable casters.
- Optional speed adjustable top fan for forced air cooling.



## Transporting Conveyor linked with Conveyor Furnace,



Manufacture & Exporter:

## HUEI SHANG INDUSTRIAL CO., LTD.

6F, No. 230, Sec. 3, Chengde Road, Taipei, Taiwan Tel: +886-2-25953031 Fax: +886-2-25915864 E-mail: sales@hsiwww.com http://hsiwww.com



European Representative:

## **MANENTIMACCHINE SRL**

Viale Italia, 115 - 25064 Gussago (BS) - Italy Tel: +39-030-2524627 Fax: +39-030-2524640

E-mail: info@manentimacchine.it http://www.manentimacchine.com



European Representative:

MANTEK, s.r.o.

Bělohorská 55, 169 00 Praha 6, Czech Republic  $Tel: \ +420-222940599 \ / \ +420-774402692$ Fax: +420-222980125 E-mail: info@mantek.cz