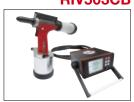

**RIV505CB** - Item code 4769400 RIV508CB - Item code 4771000 **RIV503CB** - Item code 4746700

**RIV504CB** - Item code 4747400

Pneumatic valve to prevent further errors during processing and more safety devices on the system.