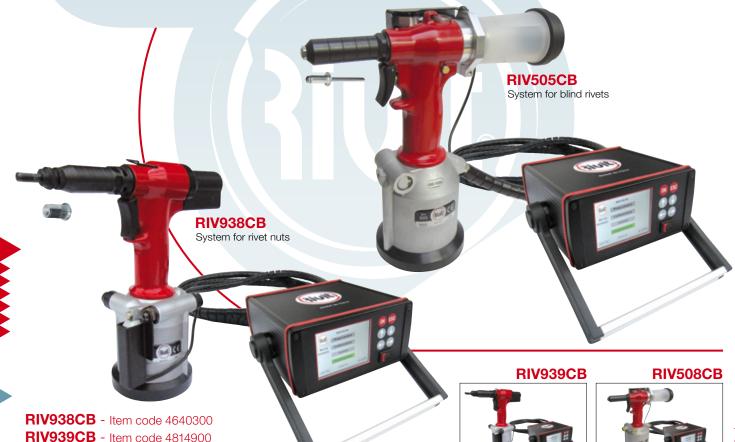

## **CONTROLRIV** for placing blind rivets and rivet nuts

**RIV505CB** - Item code 4769400 RIV508CB - Item code 4771000 **RIV503CB** - Item code 4746700

**RIV504CB** - Item code 4747400

Pneumatic valve to prevent further errors during processing and more safety devices on the system.

Data storage for lots set.

Data storage whether data is OK or NOK for later verification.

RIV503CB

RIV504CB

Wireless model

The proposed systems allow you to have a precise control of the work, avoiding mistakes and oversights, you have improved productivity, quality of work and a reduction in waste.