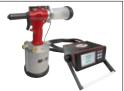

**RIV505CB** - Item code 4769400 RIV508CB - Item code 4771000 **RIV503CB** - Item code 4746700

**RIV504CB** - Item code 4747400

Pneumatic valve to prevent further errors during processing and more safety devices on the system.

Data storage for lots set.

Data storage whether data is OK or NOK for later verification.

RIV503CB

RIV504CB

Wireless model

The proposed systems allow you to have a precise control of the work, avoiding mistakes and oversights, you have improved productivity, quality of work and a reduction in waste.