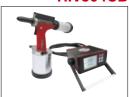

**RIV505CB** - Item code 4769400 RIV508CB - Item code 4771000 **RIV503CB** - Item code 4746700

**RIV504CB** - Item code 4747400

Pneumatic valve to prevent further errors during processing and more safety devices on the system.