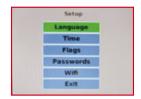

Piece counter and lots counter.

Settings directly made from the module.

Adjustable module for better vision and ergonomy of the workstation.

Operator interface easy to understand.

Intervention levels with password.