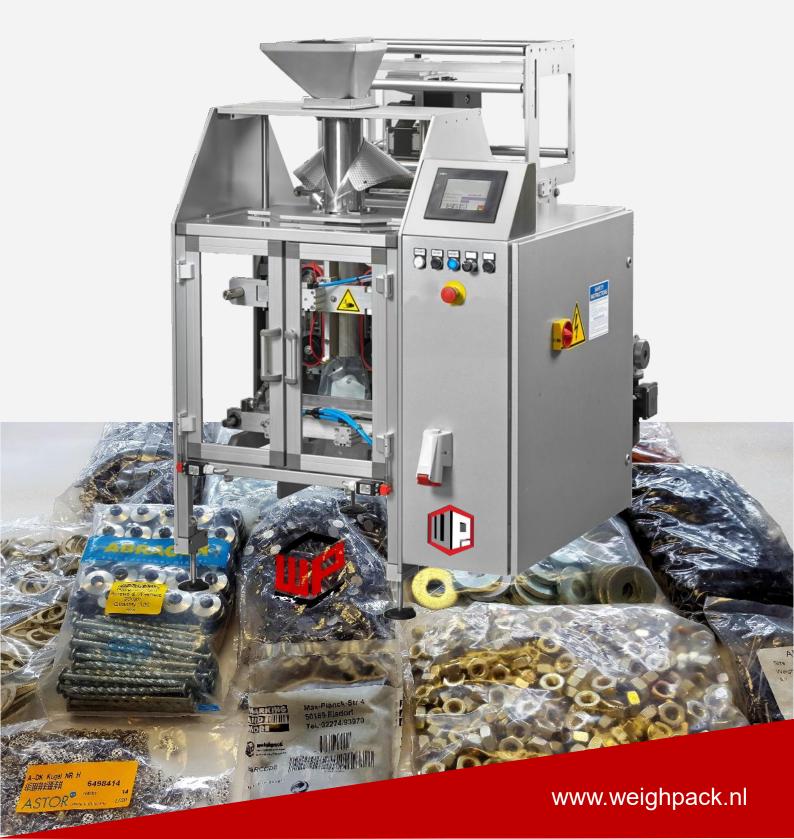

## Form–, Fill & Sealing Machine type WPVF270

## Vertical Form–, Fill & Sealing Machine type WPVF270

General characteristics:

- Sealing system with 3 independent movements, for a better sealing and to prevent the damage of the cutting knife.
- Automatic end of film detection system with machine pause when the film-reel is empty.
- Bag length measuring system by encoder.
- Sealing system by impulse sealing (PE up to 120 micron).
- Motorized film-reel unwinding system.
- Main structure made of painted steel.
- Interchangeable forming tube.
- Self-centring reel holding unit.
- Integrated electrical cabinet.
- Motorized film-pulling unit.
- Sealing bar safety device.
- Controlled by PLC.
- CE certification.

Technical characteristics:

| Min.                             | bag length         | : 50 mm  |
|----------------------------------|--------------------|----------|
| Max.                             | bag length         | : 300 mm |
| (600 mm at double sealing cycle) |                    |          |
| Min.                             | bag width          | : 60 mm  |
|                                  | bag width          | : 235 mm |
|                                  | film reel diameter |          |
| Max.                             | film reel width    | : 510 mm |

Max. external forming tube : 155 mm Capacity Weight Power supply Power consumption Operating pressure Air consumption

- - : Up to 30 bags/min. : 380 kg
  - : 3x400VAC+N
  - : 2 kW
  - : 6 Bar
  - : 350 NL/min.