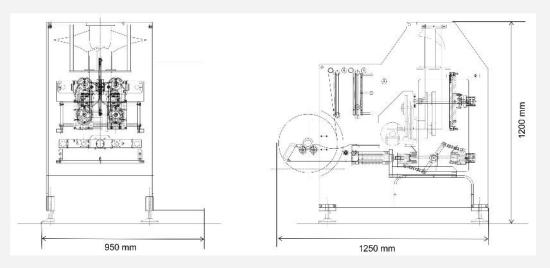

Technical characteristics:

| Min.                             | bag length         | : 50 mm  |
|----------------------------------|--------------------|----------|
| Max.                             | bag length         | : 300 mm |
| (600 mm at double sealing cycle) |                    |          |
| Min.                             | bag width          | : 60 mm  |
|                                  | bag width          | : 235 mm |
|                                  | film reel diameter |          |
| Max.                             | film reel width    | : 510 mm |

Max. external forming tube : 155 mm Capacity Weight Power supply Power consumption Operating pressure Air consumption

- - : Up to 30 bags/min. : 380 kg
  - : 3x400VAC+N
  - : 2 kW
  - : 6 Bar
  - : 350 NL/min.