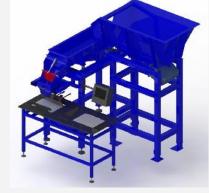

## Semi-auto Bulk Packaging Table type STW350

General characteristics:

- Suitable to run short batches.
- Solid main frame made of welded and painted steel.
- Equiped with heavy duty vibration feed tray to fill bulk containers or bags.
- 1200 mm long feed "V" tray.
- Multiple vibration speeds to control dynamic bulk and fine weighing.
- Digital display for weight and piece read-out.
- Integrated weighing platform integrated in packing table to control product flow.
- Chute system to hold exchangeable filling chutes.
- Integrated check weighing scale.
- Packing in weight or count.
- Integrated control cabinet with main power and Siemens PLC controls.
- Contact part lined with sound- and wear reductive diamond coating.
- Pneumatic operated bulk flap.
- Special executions possible.
- CE certification.

Technical characteristics:

Min. product length: 5 mmMax. product length: 150 mmMin. product diameter: 5 mmMax. product diameter: 30 mmMax. product height: 2 mmMax. product height: 80 mmWeight range: 2-25 kg

Speed Feeding capacity Weight Power supply Power consumption Operating pressure Air consumption

- : Up to 4 packs/min.
- : Up to 4800 kg/hr.
- : 670 kg
- : 3x400VAC+N
- : 2 kW
- : 6 Bar
- : 12 NL/min.

WPI Services B.V., Tel. +31 70 3067100, info@weighpack.nl