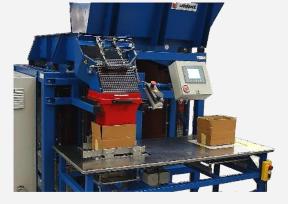

## Semi-auto Bulk Packaging Table type STW350

General characteristics:

- Suitable to run short batches.
- Solid main frame made of welded and painted steel.
- Equiped with heavy duty vibration feed tray to fill bulk containers or bags.
- 1200 mm long feed "V" tray.
- Multiple vibration speeds to control dynamic bulk and fine weighing.
- Digital display for weight and piece read-out.
- Integrated weighing platform integrated in packing table to control product flow.
- Chute system to hold exchangeable filling chutes.
- Integrated check weighing scale.
- Packing in weight or count.
- Integrated control cabinet with main power and Siemens PLC controls.
- Contact part lined with sound- and wear reductive diamond coating.
- Pneumatic operated bulk flap.
- Special executions possible.
- CE certification.

Technical characteristics:

Min. product length: 5 mmMax. product length: 150 mmMin. product diameter: 5 mmMax. product diameter: 30 mmMax. product height: 2 mmMax. product height: 80 mmWeight range: 2-25 kg

Speed Feeding capacity Weight Power supply Power consumption Operating pressure Air consumption

- : Up to 4 packs/min.
- : Up to 4800 kg/hr.
- : 670 kg
- : 3x400VAC+N
- : 2 kW
- : 6 Bar
- : 12 NL/min.

WPI Services B.V., Tel. +31 70 3067100, info@weighpack.nl