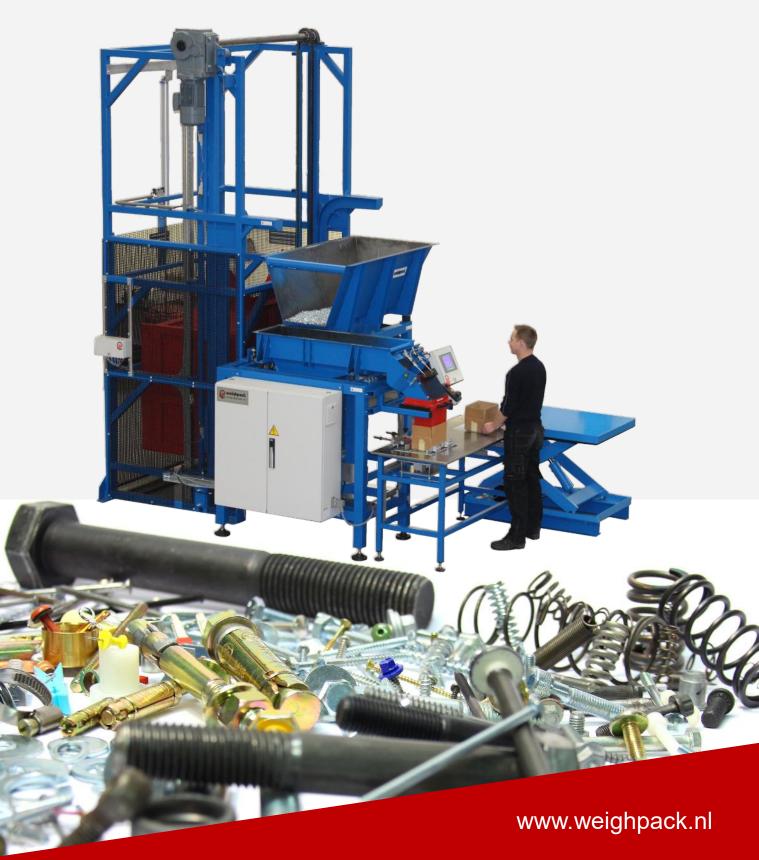

## Semi-auto Bulk Packaging Table type STW350

General characteristics:

- Suitable to run short batches.
- Solid main frame made of welded and painted steel.
- Equiped with heavy duty vibration feed tray to fill bulk containers or bags.
- 1200 mm long feed "V" tray.
- Multiple vibration speeds to control dynamic bulk and fine weighing.
- Digital display for weight and piece read-out.
- Integrated weighing platform integrated in packing table to control product flow.
- Chute system to hold exchangeable filling chutes.
- Integrated check weighing scale.
- Packing in weight or count.
- Integrated control cabinet with main power and Siemens PLC controls.
- Contact part lined with sound- and wear reductive diamond coating.
- Pneumatic operated bulk flap.
- Special executions possible.
- CE certification.

Technical characteristics:

Min. product length: 5 mmMax. product length: 150 mmMin. product diameter: 5 mmMax. product diameter: 30 mmMax. product height: 2 mmMax. product height: 80 mmWeight range: 2-25 kg

Speed Feeding capacity Weight Power supply Power consumption Operating pressure Air consumption

- : Up to 4 packs/min.
- : Up to 4800 kg/hr.
- : 670 kg
- : 3x400VAC+N
- : 2 kW
- : 6 Bar
- : 12 NL/min.

WPI Services B.V., Tel. +31 70 3067100, info@weighpack.nl