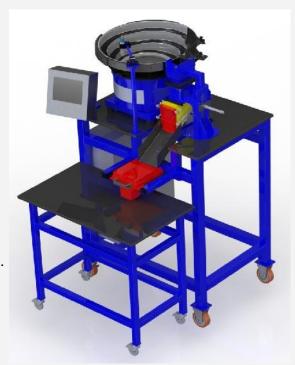

## **Bowl Feeder Weigh-Counting machine type BFWC650**

## General characteristics:

- Diameter 650 mm single vibrating sorting module in 50 mm stepped execution.
- Weighpan for fast determination of the coarse weight.
- High sensitive electronic counting eye mounted at the bowl feeder outlet for accurate fine feed.
- Integrated control cabinet with main power.
- Separate Siemens touch screen HMI display.
- Special sound- and wear reduction treatment of the bowl feeder and weighpan.
- Trap box between counting eye and weighpan to increase the output and to avoid overcounts.
- Solid main frame made of welded and painted steel.
- Synchronisation with manual or automatic filling position.
- Different executions available.
- Controlled by PLC.
- CE certification.