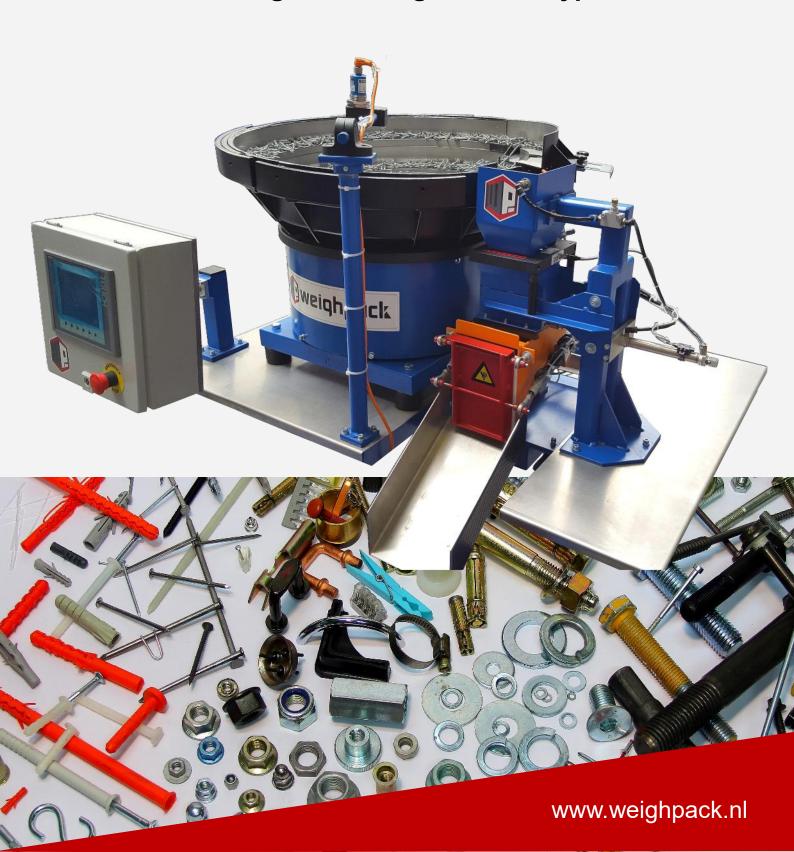

## **Bowl Feeder Weigh-Counting machine type BFWC650**

## General characteristics:

- Diameter 650 mm single vibrating sorting module in 50 mm stepped execution.
- Weighpan for fast determination of the coarse weight.
- High sensitive electronic counting eye mounted at the bowl feeder outlet for accurate fine feed.
- Integrated control cabinet with main power.
- Separate Siemens touch screen HMI display.
- Special sound- and wear reduction treatment of the bowl feeder and weighpan.
- Trap box between counting eye and weighpan to increase the output and to avoid overcounts.
- Solid main frame made of welded and painted steel.
- Synchronisation with manual or automatic filling position.
- Different executions available.
- Controlled by PLC.
- CE certification.

## Technical characteristics:

Min. product length : 5 mm

Max. counting speed : Up to 30 portions/min.

Max. product length : 80 mm Feeding capacity : Up to 6000 m/min.

Min. product diameter: 5 mm Weight: 250 kg

Max. product diameter: 40 mm Power supply: 3x400VAC+N

Max. product height : 2 mm Power consumption : 2 kW
Max. product height : 35 mm Operating pressure : 6 Bar
Air consumption : 15 NL/min.

WPI Services B.V., Tel. +31 70 3067100, info@weighpack.nl