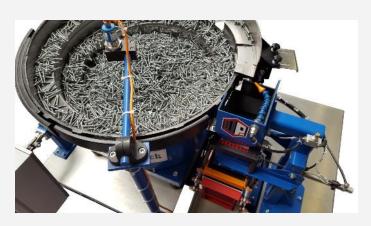

## General characteristics:

- Diameter 650 mm single vibrating sorting module in 50 mm stepped execution.
- Weighpan for fast determination of the coarse weight.
- High sensitive electronic counting eye mounted at the bowl feeder outlet for accurate fine feed.
- Integrated control cabinet with main power.
- Separate Siemens touch screen HMI display.
- Special sound- and wear reduction treatment of the bowl feeder and weighpan.
- Trap box between counting eye and weighpan to increase the output and to avoid overcounts.
- Solid main frame made of welded and painted steel.
- Synchronisation with manual or automatic filling position.
- Different executions available.
- Controlled by PLC.
- CE certification.