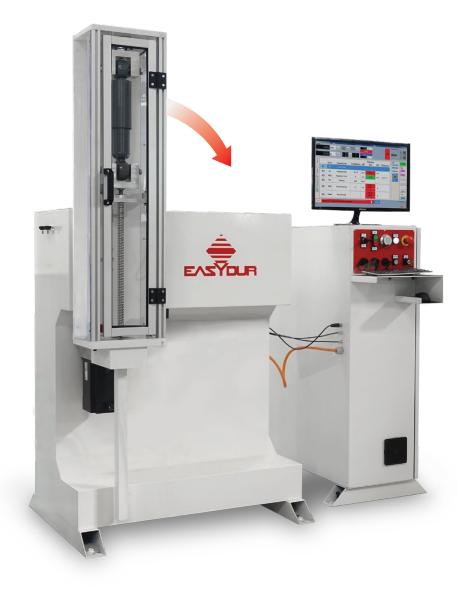

## FAT - SHOCK ABSORBER ELECTROMECHANICAL STRESS MACHINE

**FAT - Shock Absorber** is a **electromechanical machine for fatigue tests** with brushless motor and ball screws, designed to measure forces in extension and compression and that is suitable for tests on **shock absorbers**. The machine can work at different degrees of inclination, thanks to a **rotating chassis**, from a vertical position to an horizontal one with automatic regulation of the working stroke, from 200 to 900 mm.

## **MAIN FEATURES**

Load: 25kN Min. division: 0.25 N Speed: up to 300 mm/s Displacements: ±50 mm Resolution: 0.001 mm

EASYDUR ITALIANA di Renato Affri Via Maja 5 - 21051 Arcisate (VA) - Italy - Tel. +39 0332 203626 - Fax +39 0332 206710 info@easydur.com - www.easydur.com