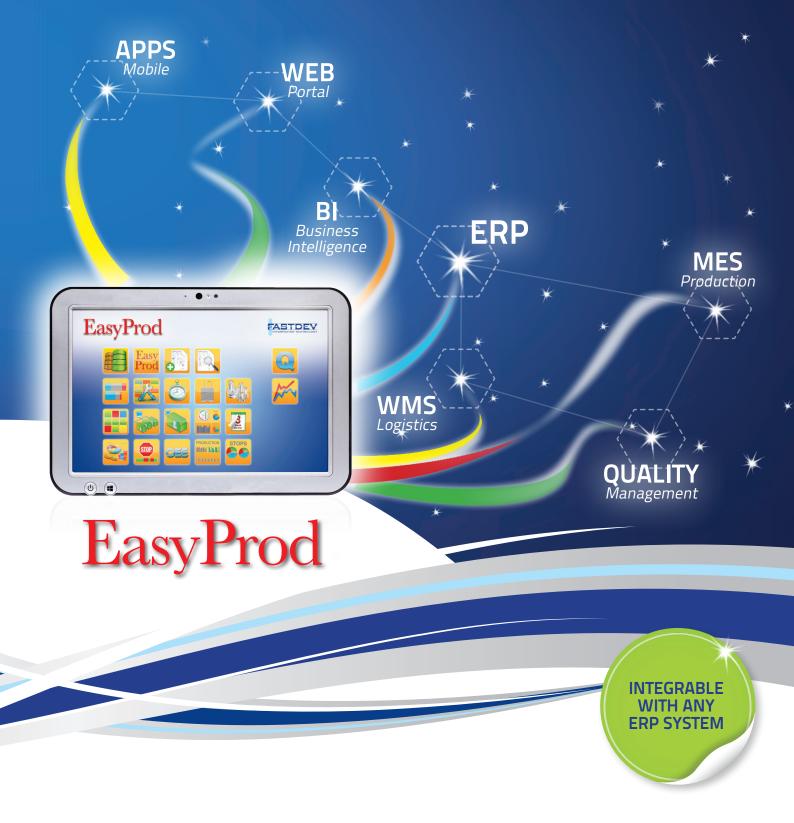

# **PRODUCTION MANAGEMENT**

**EASYPROD** integrates the production management with your ERP system and is developed to optimize the processes decreasing the costs.

## PRODUCTION MANAGEMENT

The integration between ERP and EASYPROD leads to build a backbone of synchronized manufacturing, saving significant time in terms of efficiency, through the integration of production processes, reducing manual activities, reducing human errors, archieving strategic benefits in progressing towards a digital company, optimizing costs, improving productivity and reducing waste.