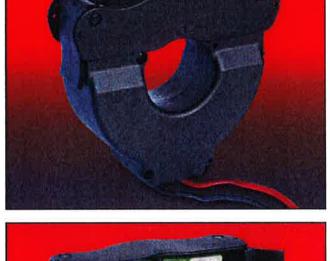

### **DESCRIPTION**

Split-core transformer, with a unique clip-together feature. Supplied in a moulded case with 1 metre flying leads. Suitable for primary ranges up to 800A with 5A secondary.

## **APPLICATION**

For installation into existing networks without disconnecting cable circuits. The fast action clip function ensures a high speed permanent installation.

- Conforms to IEC185, BS 7626, BSEN 60044-1 and IEC 60044-1.
- Rated system voltage 0.72/3kV.
- Ambient temperature range -30°C to 80°C.
- Frequency range 50-60Hz.
- Insulation level 3kV for 1 minute.
- Continuous current, 1.2 x rated current.
- Enclosure flame retardancy UL94VO.