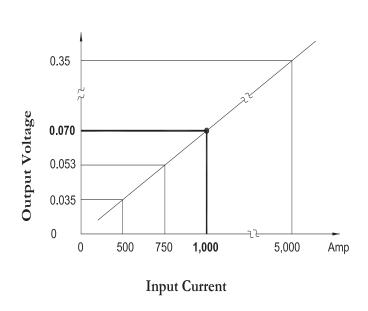

#### Features:

- Input Up to 15,000 Amps
- Output of 0.070 V at 1,000 A, 60 Hz
- 1% Accuracy from 0.5 to 15,000 Amps
- 8 ft. Insulated leads Rated 600V, 24AWG
- Maximum Voltage: 600 V (on bare conductor), BIL 10 kV
- Operating Temperature: -15°C to 65°C
- Storage Temperature: -45°C to 80°C
- UL Recognized E96927 to IEEE C57.13, CAN/CSA 60044-1
- Meets UL STD 61010-1, CAN/CSA C22.2 No. 61010
- Conforms to IP68 IEC 60529