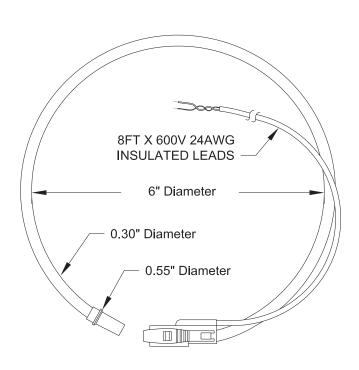

# MAGNELAB BECT1800-COIL

#### Features:

- Input Up to 15,000 Amps
- Output of 0.070 V at 1,000 A, 60 Hz
- 1% Accuracy from 0.5 to 15,000 Amps
- 8 ft. Insulated leads Rated 600V, 24AWG
- Maximum Voltage: 600 V (on bare conductor), BIL 10 kV
- Operating Temperature: -15°C to 65°C
- Storage Temperature: -45°C to 80°C
- UL Recognized E96927 to IEEE C57.13, CAN/CSA 60044-1
- Meets UL STD 61010-1, CAN/CSA C22.2 No. 61010
- Conforms to IP68 IEC 60529

## Four Sizes available:

RCT-1200-Coil (4.0" Diameter)

RCT-1800-Coil (6.0" Diameter)

RCT-2400-Coil (8.0" Diameter)

RCT-3600-Coil (12.0" Diameter)