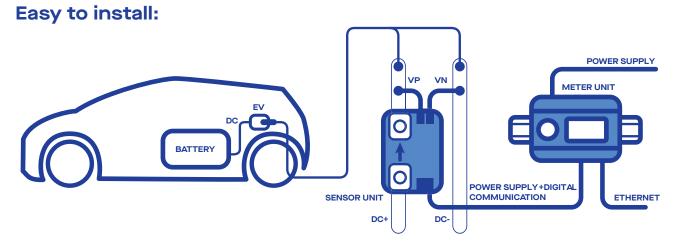

## Sensor Units: two versions available

**Meter Unit** 

Cable lenght 0.3m to 2m

•To be connected to busbars or wired systems
•Sensing current and voltage
•DIN rail or screw mounting
•Voltage measurement up to 1150 V
•Insulated measurement

- •Ethernet communication with HTTPS/REST protocol
- •Integrated display for legal relevant information
- •DIN rail or screw mounting
- •Data storage
- Authentication mechanisms
- •Anti-tampering mechanisms

## Accuracy class B

- ·Instantaneous data: current, voltage, temperature, energy
- Fast and easy installation
- •PTB Certification for EV Charging stations (Baumusterprüfbescheinigung)
- •Fully certified according to VDE-AR-E-2418-3-100
- •Signed billing data sets according to S.A.F.E OCMF
- Compliant with CCS and CHAdeMO chargers