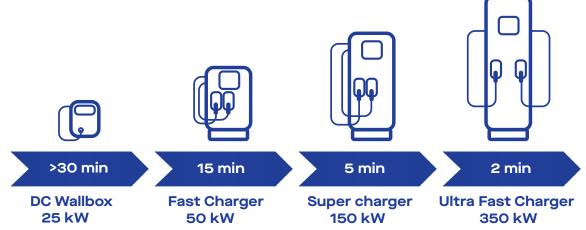

## Charging time for 100 km\*

DCBM suits for any of these DC charging stations for metering energy and billing purpose