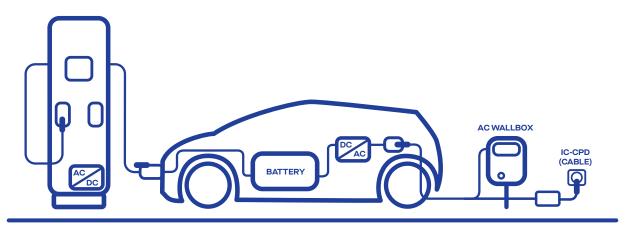

vices are dedicated to energy metering in the field of DC applications. DC Meter solution covers the complete range of DC chargers (IEC 61851-23) from 25 kW (Wallbox) to 350 kW (Ultra fast Charging station). DCBM can go up to 600 kW and covers German regulation "Eichrecht".

## Sensor Units: two versions available

**Meter Unit** 











Cable lenght 0.3m to 2m

•To be connected to busbars or wired systems
•Sensing current and voltage
•DIN rail or screw mounting
•Voltage measurement up to 1150 V
•Insulated measurement

- •Ethernet communication with HTTPS/REST protocol
- •Integrated display for legal relevant information
- •DIN rail or screw mounting
- •Data storage
- Authentication mechanisms
- •Anti-tampering mechanisms

Dedicated for DC fast charging stations for electric vehicles



## Charging time for 100 km\*



DCBM suits for any of these DC charging stations for metering energy and billing purpose



## Accuracy class B

- ·Instantaneous data: current, voltage, temperature, energy
- Fast and easy installation
- •PTB Certification for EV Charging stations (Baumusterprüfbescheinigung)
- •Fully certified according to VDE-AR-E-2418-3-100
- •Signed billing data sets according to S.A.F.E OCMF
- Compliant with CCS and CHAdeMO chargers