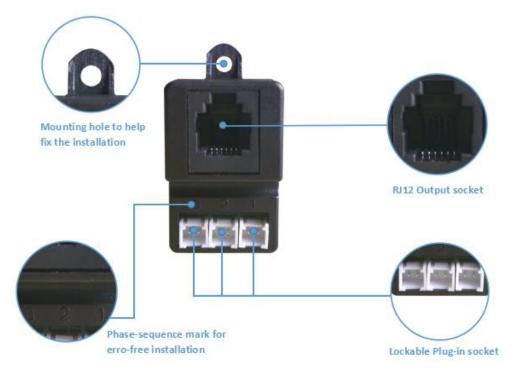

### Introduction

CRJ-31 Adaptor is a new new generation connector designed by EASTRON. It is one part of Easy-click solution. The product allows you to easily make the plug-in wiring sensors with RJ12 output. It is widely used for connecting hard wiring sensor to electric meter with RJ12 socket.

#### **Feature**

- Mini in size
- · Lockable Plug-in Pins design
- RJ12 ouput
- · Reliable, easy, fast and free-error wiring