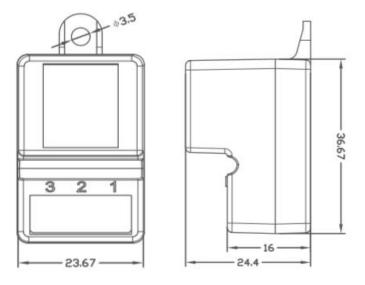

|              |
| Operating temperature                                                 | -25℃ to 55℃                                           |              |
| Storage temperature                                                   | -40℃ to 70℃                                           |              |
| Material                                                              | Self-extinguishing UL94V-0                            |              |
|                                                                       | HY-2Y: 2-PIN                                          | HY-PT: 2-PIN |
| Female terminal model<br>to match the Plug-in<br>socket of the CRJ-31 | 6.2± 0.25<br>20<br>+18<br>2.7± 0.2                    | 5.5  A       |

## Dimensions





#### **Example of Application**



If you have any question, please feel free to contact our sales team.

#### Zhejiang Eastron Electronic Co., Ltd.

No.1369, Chengnan Rd. Jiaxing, Zhejiang, 314001, China

Tel: +86-573-83698881 Fax: +86-573-83698883

Email: sales@eastrongroup.com

www.eastrongroup.com