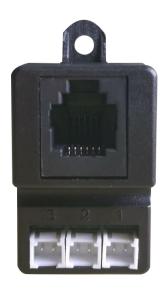

# **CRJ-31 Adaptor**

### Introduction

CRJ-31 Adaptor is a new new generation connector designed by EASTRON. It is one part of Easy-click solution. The product allows you to easily make the plug-in wiring sensors with RJ12 output. It is widely used for connecting hard wiring sensor to electric meter with RJ12 socket.