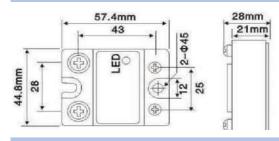

#### **Outline & Installation Dimensions**

## GENERAL

Dimensions 57.4L x 44.8W x 28H
Weight 100g +/-10%
Turn On time 200uS
Trun Off Time 400uS
Dielectric Strength (Input/Output/Base) 2500V

Operating Temperature (-)20°C to 70°C

Certification