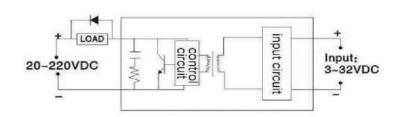

### **INPUT**

Control Voltage Range 4-32VDC

Maximum Input Current 40mA

Turn On Voltage 4VDC

Drop Out Voltage 3.5VDC

#### **OUTPUT**

 Load voltage range
 1200(1-1200VDC)

 Load current
 20A,40A,60A,100A,120A

 Surge Current
 62.5A,100A,150A,250A,300A

 Max off-state leakge current
 2mA

Max off-state leakge current 2mA

Max on-state voltage drop <1V