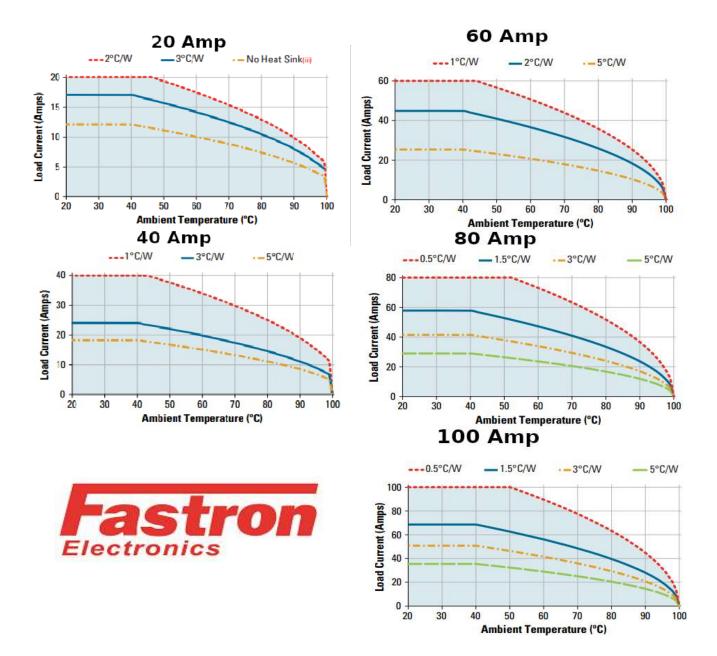

mensions**





### **INPUT**

Control Voltage Range 4-32VDC

Maximum Input Current 40mA

Turn On Voltage 4VDC

Drop Out Voltage 3.5VDC

#### **OUTPUT**

 Load voltage range
 1200(1-1200VDC)

 Load current
 20A,40A,60A,100A,120A

 Surge Current
 62.5A,100A,150A,250A,300A

 Max off-state leakge current
 2mA

Max off-state leakge current 2mA

Max on-state voltage drop <1V

## GENERAL

Dimensions 57.4L x 44.8W x 28H
Weight 100g +/-10%
Turn On time 200uS
Trun Off Time 400uS
Dielectric Strength (Input/Output/Base) 2500V

Operating Temperature (-)20°C to 70°C

Certification

### **Application Notes**

- 1. External Suppression Required for inductive Loads
- 2. Thermal Paste Should be used for Mounting
- 3. Mounting Torque Range 10-20 in lbs.

V1.0 www.fastron.com.au



### **Current Derating**



V1.0 www.fastron.com.au