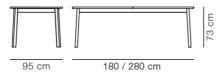

## Ana Table

Designed By Arde, 2018

The Ana Table is a dining table with a solid wood frame and an extendable table top. Underneath is a butterfly folding system, providing a discrete place to store the leaves of the table when not in use. Conceived with agility in mind, the easy-to-use extension mechanism makes the Ana Table an enduring design that allows for up to 8 guests. The choice of table tops includes nanolaminate versions in a variety of colours, each with a different type of oak edge as an accent.

MODEL 6491 - Ana Extension Table 180/280 cm

#### **DIMENSIONS**

Weight: 66 kg