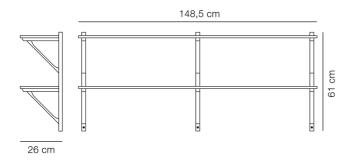

# BM29 Shelf

Designed By Børge Mogensen, 1956

The BM29 Shelf by Børge Mogensen is timeless and functional furniture crafted in Denmark from solid wood and veneer. Designed for Fredericia in 1956, it showcases our longstanding tradition for exquisite Scandinavian Design.

MODEL 2920 - 2 compartments, 2 shelves

### **MATERIALS**

Rails and brackets are solid wood while the shelves are veneer. The shelves are mounted on the rails and brackets using screws. The rails are mounted to the wall with the keyhole fittings and screws. Brass screws for mounting of shelves to rails and to the wall is included. Rawplugs is not included as it depends on the specific type of wall.

# COUNTRY OF ORIGIN

# **ESSENTIAL ASSORTMENT**

SURFACE

Oak lacquer

Walnut lacquer



### **DIMENSIONS**



Weight: 11 kg

### PACKAGING INFORMATION

L: 156 cm, W: 28 cm, H: 11 cm, Cbm: 0,05m<sup>3</sup> 13 kg

#### **CARE & MAINTENANCE**

Our Care & Maintenance offers guidance for best maintenance of our furniture. It includes advice and instructions on cleaning and caring for specific materials to ensure a long life of your furniture. Find your product on our product site and navigate to the Product Care menu:

Link to Cleaning & Maintenance

#### SUSTAINABILITY

Fredericia's furniture is intended to be passed on from generation to generation. The core values of good design are rooted in the sense of responsibility and use of natural materials, ethical methods of production and respect for the people using our furniture every day.

Transparency, sustainability, and circularity are essential,