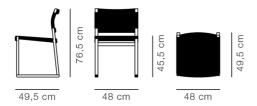

### **DIMENSIONS**

Weight: 4,3 kg

### PACKAGING INFORMATION

L: 55 cm, W: 55 cm, H: 82,5 cm, Cbm:  $0,25m^3$ 

6 kg