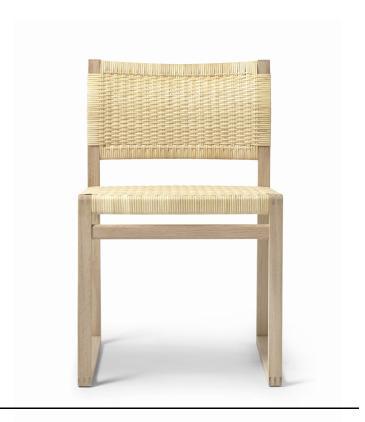

# BM61 Chair

Designed By Børge Mogensen, 1958

The BM61 chair was designed by Børge Mogensen in 1958, based on a minimal, yet extremely robust construction. The structured design is, however, enriched with outstanding comfort and carefully crafted details, such as its exposed finger joints and seat and back in cane wicker. The chair's runner legs make it particularly suitable for use on carpets, but it can also be fitted with gliders.

MODEL 3261 - Cane wicker

Chair in solid wood with seat and back in cane webbing. Mounted with interchangeable quick-click plastic glides. Separate felt glides included.