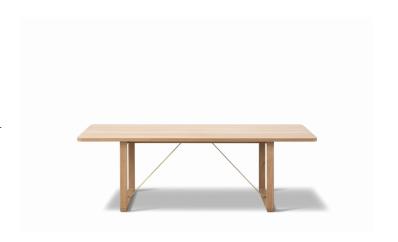

## BM67 Coffee Table

Designed By Børge Mogensen, 1956

MODEL 5367 - BM67 Coffee table

#### **MATERIALS**

Coffee table. Frame in solid wood, with brackets in solid brass or powder coated steel. Table top in solid oak or veneered walnut with solid wood edges. Knock-down, delivered unassembled.