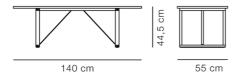

## BM67 Coffee Table

Designed By Børge Mogensen, 1956

MODEL 5367 - BM67 Coffee table

#### **MATERIALS**

Coffee table. Frame in solid wood, with brackets in solid brass or powder coated steel. Table top in solid oak or veneered walnut with solid wood edges. Knock-down, delivered unassembled.

# COUNTRY OF ORIGIN DK



#### **ESSENTIAL ASSORTMENT**

| WOOD          | FRAME             |
|---------------|-------------------|
| Oak light oil | Brackets in brass |
| Walnut oiled  | Brackets in brass |



#### **DIMENSIONS**



Weight: 14,75 kg

#### PACKAGING INFORMATION

L: 143 cm, W: 58 cm, H: 12 cm,

Cbm: 0,1m<sup>3</sup> 18 kg

#### **CARE & MAINTENANCE**

Our Care & Maintenance offers guidance for best maintenance of our furniture. It includes advice and instructions on cleaning and caring for specific materials to ensure a long life of your furniture. Find your product on our product site and navigate to the Product Care menu:

Link to Cleaning & Maintenance

#### SUSTAINABILITY

Fredericia's furniture is intended to be passed on from generation to generation. The core values of good design are rooted in the sense of responsibility and use of natural materials, ethical methods of production and respect for the people using our furniture every day.

Transparency, sustainability, and circularity are essent