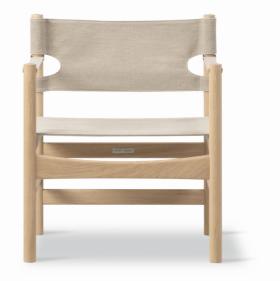

### Canvas 21 Chair

Designed By Børge Mogensen, 1968

The Canvas 21 Chair combines classic elegance with a relaxed style. Designed by Børge Mogensen in 1968, it features a simple and honest construction that clearly reflects Mogensen's unique dimensions. The chair is made from FSC-certified solid wood with tactile canvas and exquisite brass details that will develop a sophisticated patina over time. The Canvas 21 Chair is a versatile classic that, with its clean lines, harmonises with any room.

MODEL 2021 - Mogensen Lounge chair, Canvas 21 Chair

MATERIALS Lounge chair of solid wood and canvas. Fittings in solid brass. Interchangeable seat, back and armrests made of 100% linen canvas.

COUNTRY OF ORIGIN LT