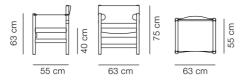

#### DIMENSIONS

Weight: 7.5 kg

#### PACKAGING INFORMATION

L: 62 cm, W: 66 cm, H: 81 cm, Cbm: 0.327m<sup>3</sup> (1 Pcs.) 9.5 kg