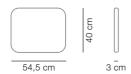

# The Canvas Chair Accessories

Designed ByBørge Mogensen

Loose seat cushion for The Canvas Chair in HR or CMHR-foam. Seat cushion has removable cover.

MODEL P2031 - Seat cushion for 2021 & 2031

#### **MATERIALS**

Loose seat cushion for The Canvas Chair and Canvas 21 Chair in HR or CMHR-foam. Seat cushion has removable cover.

## COUNTRY OF ORIGIN



### **ESSENTIAL ASSORTMENT**

UPHOLSTERY

Natural canvas

Black canvas



#### **DIMENSIONS**



Weight: 0.6 kg

#### **CARE & MAINTENANCE**

Our Care & Maintenance offers guidance for best maintenance of our furniture. It includes advice and instructions on cleaning and caring for specific materials to ensure a long life of your furniture. Find your product on our product site and navigate to the Product Care menu:

Link to Cleaning & Maintenance

#### SUSTAINABILITY

Fredericia's furniture is intended to be passed on from generation to generation. The core values of good design are rooted in the sense of responsibility and use of natural materials, ethical methods of production and respect for the people using our furniture every day.

Transparency, sustainability, and circularity are essential, and with a growing number of certifications and ambitious initiatives, Fredericia take