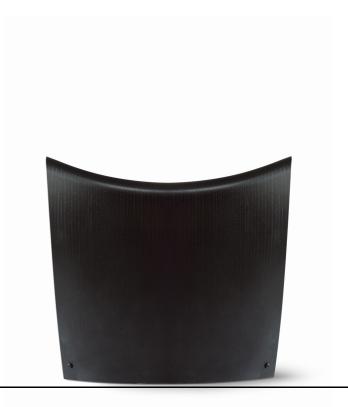

## Gallery Stool

Designed By Hans Sandgren Jakobsen, 1998

The Gallery stool was a major design breakthrough when it was launched in 1998. With striking simplicity, the properties of moulded plywood are pushed to the maximum limit to form a sculptural seating object.

## **MATERIALS**

Stool made from a single mould of plywood and fixed with metal joints.