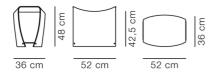

#### **DIMENSIONS**

Weight: 4 kg

#### PACKAGING INFORMATION

L: 41 cm, W: 56 cm, H: 54 cm, Cbm: 0,12m<sup>3</sup> 6,1 kg