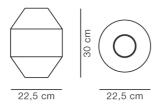

**MODEL** 8209 - H: 30 cm

MATERIALS

Mouthblown vase made from crystalline lead-free glass.

## **DIMENSIONS**

Weight: 2,1 kg