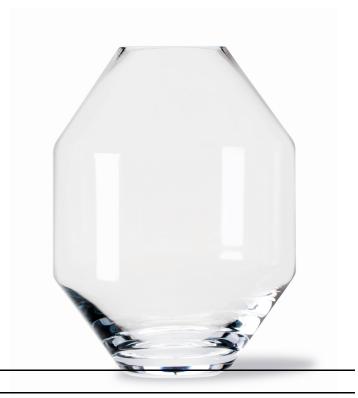

## Hydro Glass Vase

Designed By Sofie Østerby, 2023

With Hydro, Danish designer Sofie Østerby references classic ceramic vases and ancient Greek vessels. Made from mouthblown crystalline glass using traditional techniques by skilled craftspeople in Poland, the shape still resembles traditional iconic pottery in a new material that brings a modern take on the traditional vessel.

**MODEL** 8209 - H: 30 cm

MATERIALS

Mouthblown vase made from crystalline lead-free glass.