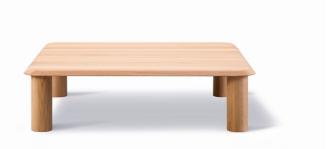

### Islets Coffee Table

Designed By Maria Bruun, 2020

The Islets Table series is a precise design with a strong identity, based on a simple construction where details are kept to a minimum. It's an approach that reflects the sculptural minimalism of Danish designer Maria Bruun, who seeks a balance between a light feeling in the expression and pieces with a strong, assertive presence.

#### MATERIALS

Coffee table with legs and table top of solid hardwood. Legs mounted to table top with metal thread. Knock-down, delivered assembled.