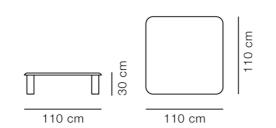

### Islets Coffee Table

Designed By Maria Bruun, 2020

The Islets Table series is a precise design with a strong identity, based on a simple construction where details are kept to a minimum. It's an approach that reflects the sculptural minimalism of Danish designer Maria Bruun, who seeks a balance between a light feeling in the expression and pieces with a strong, assertive presence.

MODEL 6772 - 110x110 cm

#### MATERIALS

Coffee table with legs and table top of solid hardwood. Legs mounted to table top with metal thread. Knock-down, delivered assembled.

### COUNTRY OF ORIGIN

#### TEST & CERTIFICATES

FSC® certified EN 15372:2016 (L3)



#### ESSENTIAL ASSORTMENT

WOOD

Smoked oak, olied, FSC Mix 70%

Oak light oil, FSC Mix 70%

### Fredericia

#### DIMENSIONS



Weight: 28 kg

#### PACKAGING INFORMATION

L: 125/35 cm, W: 125/25 cm, H: 8/25 cm, Cbm: 0,15m<sup>3</sup> 35,5 kg

#### **CARE & MAINTENANCE**

Our Care & Maintenance offers guidance for best maintenance of our furniture. It includes advice and instructions on cleaning and caring for specific materials to ensure a long life of your furniture. Find your product on our product site and navigate to the Product Care menu: Link to Cleaning & Maintenance

#### SUSTAINABILITY

Fredericia's furniture is intended to be passed on from generation to generation. The core values of good design are rooted in the sense of responsibility and use of natural materials, ethical methods of production and respect for the people using our furniture every day.

Transparency, sustainability, and circularity are