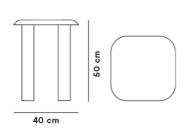

## Islets Side Table

Designed By Maria Bruun, 2020

The Islets Table series is a precise design with a strong identity, based on a simple construction where details are kept to a minimum. It's an approach that reflects the sculptural minimalism of Danish designer Maria Bruun, who seeks a balance between a light feeling in the expression and pieces with a strong, assertive presence.

**MODEL** 6770 - 40x40 cm

### MATERIALS

Side table with legs and table top of solid hardwood. Legs mounted to table top with metal thread. Knock-down, delivered assembled.

# COUNTRY OF ORIGIN

#### **TEST & CERTIFICATES**

Smoked oak is FSC® certified



#### **ESSENTIAL ASSORTMENT**

WOOD

Oak light oil

Smoked oak, olied, FSC Mix 70%



#### **DIMENSIONS**



Weight: 9 kg

#### PACKAGING INFORMATION

L: 55/55 cm, W: 55/21 cm, H: 8/21 cm, Cbm:  $0,05\text{m}^3$  11 kg

#### **CARE & MAINTENANCE**

Our Care & Maintenance offers guidance for best maintenance of our furniture. It includes advice and instructions on cleaning and caring for specific materials to ensure a long life of your furniture. Find your product on our product site and navigate to the Product Care menu:

Link to Cleaning & Maintenance

#### SUSTAINABILITY

Fredericia's furniture is intended to be passed on from generation to generation. The core values of good design are rooted in the sense of responsibility and use of natural materials, ethical methods of production and respect for the people using our furniture every day.

Transparency, sustainability, and circularity are es