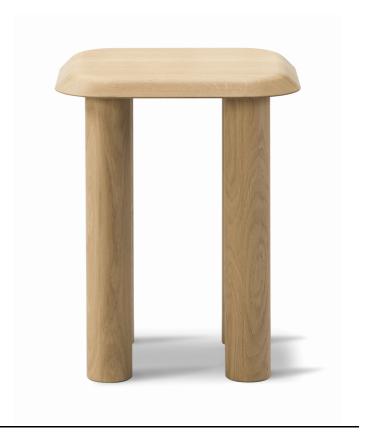

## Islets Side Table

Designed By Maria Bruun, 2020

The Islets Table series is a precise design with a strong identity, based on a simple construction where details are kept to a minimum. It's an approach that reflects the sculptural minimalism of Danish designer Maria Bruun, who seeks a balance between a light feeling in the expression and pieces with a strong, assertive presence.

### MATERIALS

Side table with legs and table top of solid hardwood. Legs mounted to table top with metal thread. Knock-down, delivered assembled.