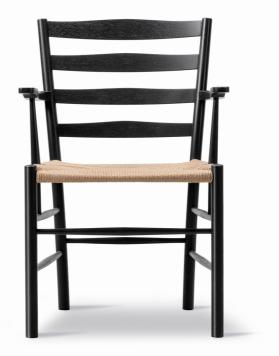

# Klint Chair

Designed By Kaare Klint, 1936

The Klint Chair, designed in 1936, epitomises the philosophy of its creator, Kaare Klint, who laid the foundations for Danish design and inspired great designers such as Børge Mogensen. Serving as a modern adaptation of a traditional English Country Chair, the Klint Chair exudes classic elegance. With its high back and carefully calibrated ergonomics, it becomes an exceptionally comfortable chair suitable for both dining and as a statement of craftsmanship.

**MODEL** 3208 - Armchair

### MATERIALS

Armchair with solid wood frame and a woven paper cord seat. Molded veneer back with core in the same wood as top veneer.

COUNTRY OF ORIGIN