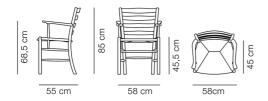

# DIMENSIONS

Weight: 5,5 kg

#### PACKAGING INFORMATION

L: 57 cm, W: 61 cm, H: 87 cm, Cbm: 0,3m<sup>3</sup> (1 Pcs.) 9 kg