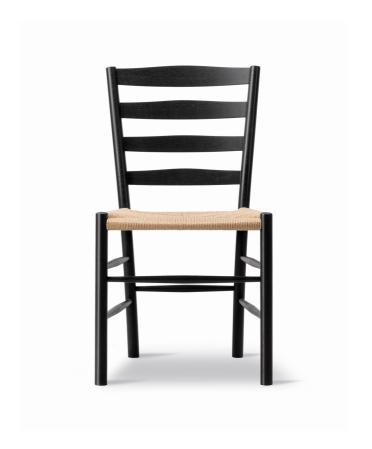

## Klint Chair

Designed By Kaare Klint, 1936

The Klint Chair, designed in 1936, epitomises the philosophy of its creator, Kaare Klint, who laid the foundations for Danish design and inspired great designers such as Børge Mogensen. Serving as a modern adaptation of a traditional English Country Chair, the Klint Chair exudes classic elegance. With its high back and carefully calibrated ergonomics, it becomes an exceptionally comfortable chair suitable for both dining and as a statement of craftsmanship.

MODEL 3207 - Klint Chair

#### **MATERIALS**

Chair with solid wood frame and a woven paper cord seat. Molded veneer back with core in the same wood as top veneer.