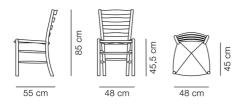

#### **DIMENSIONS**

Weight: 4,5 kg

#### PACKAGING INFORMATION

L: 57 cm, W: 59 cm, H: 87 cm, Cbm: 0,24m³ (0,5 Pcs.) 12 kg