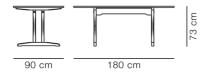

ic dining table C18 was designed in 1947 by Børge Mogensen as a practical and elegant table for life at home. The table is made of solid oak with brass fittings that patinate beautifully. The retracted leg construction with no legs in the corners makes room for virtually any chair to be used at this table. Available with extension leaves.



**MODEL** 6290 - 180x90 cm

# **MATERIALS**

Rectangular table with frame and table top in solid wood. Leg mounted with a visible brass screw. Knock-down, delivered unassembled.

# $\begin{array}{c} \textbf{COUNTRY OF ORIGIN} \\ \textbf{DK} \end{array}$

## **TEST & CERTIFICATES**

FSC® certified



## **ESSENTIAL ASSORTMENT**

Oak soap, FSC Mix 70%

Oak oil, FSC Mix 70%

Oak light oil, FSC Mix 70%

Smoked oak, olied, FSC Mix 70%



## **DIMENSIONS**



Weight: 39 kg

## PACKAGING INFORMATION

L: 185 cm, W: 93 cm, H: 10 cm, Cbm: 0,18m<sup>3</sup> 42,7 kg

#### **CARE & MAINTENANCE**

Our Care & Maintenance offers guidance for best maintenance of our furniture. It includes advice and instructions on cleaning and caring for specific materials to ensure a long life of your furniture. Find your product on our product site and navigate to the Product Care menu:

Link to Cleaning & Maintenance

#### SUSTAINABILITY

Fredericia's furniture is intended to be passed on from generation to generation. The core values of good design are rooted in the sense of responsibility and use of natural materials, ethical methods of production and respect for the people using our furniture every day.

Transparency, sustainability, and circularity are essential