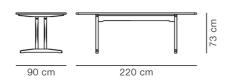

classic dining table C18 was designed in 1947 by Børge Mogensen as a practical and elegant table for life at home. The table is made of solid oak with brass fittings that patinate beautifully. The retracted leg construction with no legs in the corners makes room for virtually any chair to be used at this table. Available with extension leaves.

MODEL 6293 - 220x90 cm

# MATERIALS

Rectangular table with frame and table top in solid wood. Leg mounted with a visible brass screw. Knock-down, delivered unassembled.

# COUNTRY OF ORIGIN

# **TEST & CERTIFICATES**

FSC® certified

## ESSENTIAL ASSORTMENT

WOOD

| Oak soap, FSC Mix 70% |  |
|-----------------------|--|
|                       |  |

Oak oil, FSC Mix 70%

Oak light oil, FSC Mix 70%

Smoked oak, olied, FSC Mix 70%



# DIMENSIONS



Weight: 48 kg

#### PACKAGING INFORMATION

L: 230 cm, W: 100 cm, H: 10 cm, Cbm: 0,22m<sup>3</sup> 55 kg

#### CARE & MAINTENANCE

Our Care & Maintenance offers guidance for best maintenance of our furniture. It includes advice and instructions on cleaning and caring for specific materials to ensure a long life of your furniture. Find your product on our product site and navigate to the Product Care menu: Link to Cleaning & Maintenance

#### SUSTAINABILITY

Fredericia's furniture is intended to be passed on from generation to generation. The core values of good design are rooted in the sense of responsibility and use of natural materials, ethical methods of production and respect for the people using our furniture every day.

Transparency, sustainability, and circularity are essential, an