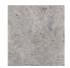

#### **ESSENTIAL ASSORTMENT**

| SURFACE        | FRAME                                      | SIZE                 |
|----------------|--------------------------------------------|----------------------|
| Black Marquina | Ash brown stained oil treated, FSC Mix 70% | Ø61 cm, height 33 cm |
| Tundra Grey    | Ash oil treated, FSC Mix 70%               | Ø61 cm, height 33 cm |

#### TABLE TOPS

TUNDRA GREY