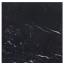

#### **ESSENTIAL ASSORTMENT**

| SURFACE        | FRAME                                      | SIZE                 |
|----------------|--------------------------------------------|----------------------|
| Black Marquina | Ash brown stained oil treated, FSC Mix 70% | Ø61 cm, height 33 cm |
| Tundra Grey    | Ash oil treated, FSC Mix 70%               | Ø61 cm, height 33 cm |