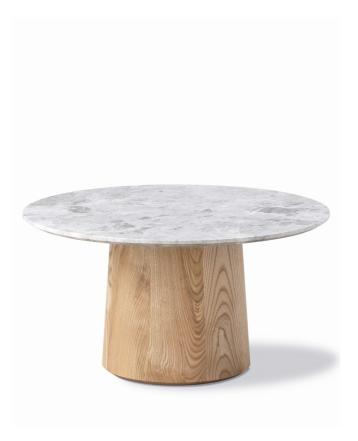

# Niveau Coffee Table

Designed By Cecilie Manz, 2023

Niveau is an elegant and versatile line of coffee tables in sophisticated marble and sensuous wood, combining Scandinavian minimalistic lines with the beauty of natural materials. Designed by the acclaimed Danish designer Cecilie Manz, the Niveau coffee table fits seamlessly into modern living and working spaces.

## **MATERIALS**

Table top in 20 mm stone. Base in solid wood done with a hollow

Table top is attached to base with metal thread. Delivered with felt glides. Delivered disassembled.