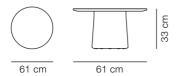

**MODEL** 6806 - Ø61 cm

#### **ESSENTIAL ASSORTMENT**

| SURFACE        | FRAME                                      | SIZE                 |
|----------------|--------------------------------------------|----------------------|
| Black Marquina | Ash brown stained oil treated, FSC Mix 70% | Ø61 cm, height 33 cm |
| Tundra Grey    | Ash oil treated, FSC Mix 70%               | Ø61 cm, height 33 cm |

#### **DIMENSIONS**

Weight: 23 kg