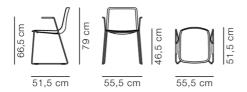

ecycled polypropylene, which is also available fully upholstered and with a wide range of bases. This sledge base version is stackable and certified with the EU eco-label. Keeping material flows as clean and recyclable as possible, the Pato components are kept homogeneous to a degree where they can be recycled in the future as needed.

#### MODEL

4110 - Polypropylene seat

#### **MATERIALS**

Stacking chair with arms. Shell of 100% recycled coloured-through polypropylene. Frame of solid steel, chromed or powder coated. Mounted with interchangeable plastic glides.

## COUNTRY OF ORIGIN

LT

### **STACKABILITY**

Trolley: 18, Floor: 13

#### **TEST & CERTIFICATES**

EN 1021-1:2006 - Smouldering cigarette, EN 1021-2:2006 - Match flame equivalent, EN 16139:2013 (L1)





#### **DIMENSIONS**



Weight: 6,8 kg

#### PACKAGING INFORMATION

L: 58,5 cm, W: 61 cm, H: 94 cm, Cbm: 0,12m³ (3 Pcs.) 8,3 kg

#### **CARE & MAINTENANCE**

Our Care & Maintenance offers guidance for best maintenance of our furniture. It includes advice and instructions on cleaning and caring for specific materials to ensure a long life of your furniture. Find your product on our product site and navigate to the Product Care menu:

Link to Cleaning & Maintenance

#### SUSTAINABILITY

Fredericia's furniture is intended to be passed on from generation to generation. The core values of good design are rooted in the sense of responsibility and use of natural materials, ethical methods of production and respect for the people using our furniture every day.

Transparency, sustainability, and circularity are essentia