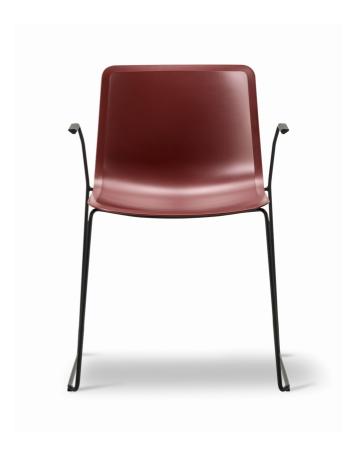

# Pato Sledge Armchair

Designed By Welling / Ludvik, 2013

Pato is a versatile chair concept based on a shell in 100% recycled polypropylene, which is also available fully upholstered and with a wide range of bases. This sledge base version is stackable and certified with the EU eco-label. Keeping material flows as clean and recyclable as possible, the Pato components are kept homogeneous to a degree where they can be recycled in the future as needed.

#### **MATERIALS**

Stacking chair with arms. Shell of 100% recycled coloured-through polypropylene. Frame of solid steel, chromed or powder coated. Mounted with interchangeable plastic glides.