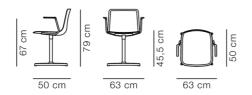

cept based on a shell in 100% recycled polypropylene, which is also available fully upholstered and with a wide range of bases. The Pato Swivel features a 4-point swivel base with optional casters, making it ideal for specific tasks as well as conference rooms. Keeping material flows as clean and recyclable as possible, the Pato components are kept homogeneous to a degree where they can be recycled in the future as needed.

MODEL 4010 - Polypropylene seat

MATERIALS Swivel chair with arms. Shell of 100% recycled coloured-through polypropylene. 4-star aluminum base, polished or powder coated. Mounted with plastic glides.

COUNTRY OF ORIGIN LT

#### **TEST & CERTIFICATES**

EN 1021-1:2006 - Smouldering cigarette, EN 1021-2:2006 - Match flame equivalent



## **Fredericia**

#### DIMENSIONS



Weight: 10 kg

#### PACKAGING INFORMATION

L: 52 cm, W: 57 cm, H: 86 cm, Cbm: 0,25m<sup>3</sup> 12 kg

#### CARE & MAINTENANCE

Our Care & Maintenance offers guidance for best maintenance of our furniture. It includes advice and instructions on cleaning and caring for specific materials to ensure a long life of your furniture. Find your product on our product site and navigate to the Product Care menu:

#### SUSTAINABILITY

Fredericia's furniture is intended to be passed on from generation to generation. The core values of good design are rooted in the sense of responsibility and use of natural materials, ethical methods of production and respect for the people using our furniture every day.

Transparency, sustainability, and circularity are essential, and with a growing number of certif