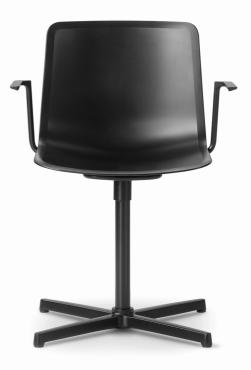

### Pato Swivel Armchair

Designed By Welling / Ludvik, 2014

Pato is a versatile chair concept based on a shell in 100% recycled polypropylene, which is also available fully upholstered and with a wide range of bases. The Pato Swivel features a 4-point swivel base with optional casters, making it ideal for specific tasks as well as conference rooms. Keeping material flows as clean and recyclable as possible, the Pato components are kept homogeneous to a degree where they can be recycled in the future as needed.

MODEL 4010 - Polypropylene seat

MATERIALS Swivel chair with arms. Shell of 100% recycled coloured-through polypropylene. 4-star aluminum base, polished or powder coated. Mounted with plastic glides.

COUNTRY OF ORIGIN LT