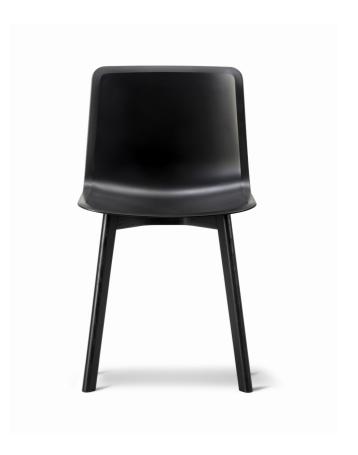

# Pato Wood base Chair

Designed By Welling / Ludvik, 2016

Pato is a versatile chair concept based on a shell in 100% recycled polypropylene, which is also available fully upholstered and with a wide range of bases. Pato Wood Base features a sturdy solid wood base. Keeping material flows as clean and recyclable as possible, the Pato components are kept homogeneous to a degree where they can be recycled in the future as needed.

### MODEL

4225 - Polypropylene seat

#### MATERIALS

Chair with solid wood legs. Shell of 100% recycled coloured-through polypropylene.