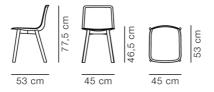

# Pato Wood base Chair

Designed By Welling / Ludvik, 2016

Pato is a versatile chair concept based on a shell in 100% recycled polypropylene, which is also available fully upholstered and with a wide range of bases. Pato Wood Base features a sturdy solid wood base. Keeping material flows as clean and recyclable as possible, the Pato components are kept homogeneous to a degree where they can be recycled in the future as needed.

### MODEL

4225 - Polypropylene seat

#### MATERIALS

Chair with solid wood legs. Shell of 100% recycled coloured-through polypropylene.

## COUNTRY OF ORIGIN

LT

#### **TEST & CERTIFICATES**

FSC® certified

EN 1021-1:2006 - Smouldering cigarette, EN 1021-2:2006 - Match flame equivalent, EN 1022:2005, EN 16139:2013 (L2)





### **DIMENSIONS**



Weight: 4,6 kg

### PACKAGING INFORMATION

L: 51,3 cm, W: 56,1 cm, H: 113,1 cm, Cbm: 0,2m³ (2 Pcs.)

7 kg

#### **CARE & MAINTENANCE**

Our Care & Maintenance offers guidance for best maintenance of our furniture. It includes advice and instructions on cleaning and caring for specific materials to ensure a long life of your furniture. Find your product on our product site and navigate to the Product Care menu:

Link to Cleaning & Maintenance

#### SUSTAINABILITY

Fredericia's furniture is intended to be passed on from generation to generation. The core values of good design are rooted in the sense of responsibility and use of natural materials, ethical methods of production and respect for the people using our furniture every day.

Transparency, sustainability, and circularity are essent