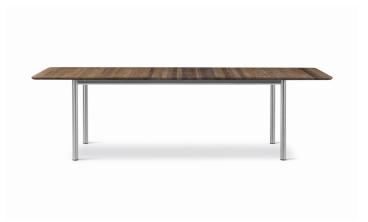

## Plan Table

Designed By Edward Barber & Jay Osgerby, 2022

The Plan Table Extendable is designed for flexible collaboration spaces, restaurants, and private homes.

While conventional extension tables are fitted with rather complicated extension mechanisms, the Plan Table extension table has aimed to simplify the tool as much as possible - with the principle that reducing complexity prolongs a product's life.

The newly developed Fredericia extension mechanism runs without wires and can be easily handled by one person. It allows for two additional seats or just a convenient extra space to be added to the table. The additional table top is stored under the table while not in use.