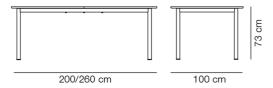

#### MODEL

6632 - Extendable 200 / 260 x 100 cm

#### **DIMENSIONS**

Weight: 68 kg