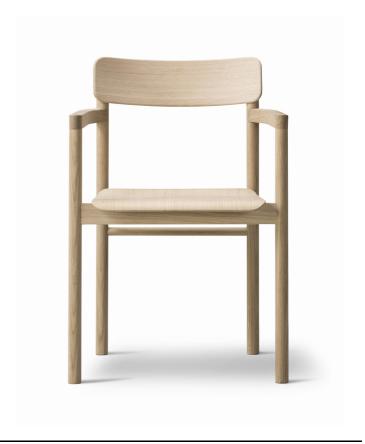

# Post Armchair

Designed By Cecilie Manz, 2019

With its upright stance and solid wood frame, the Post Chair embodies the principles of simplicity that drive designer Cecilie Manz. Cleverly constructed with a minimal use of space for the arms, yet a comfortably wide seat, the Post Chair looks clean and crisp. A welcome addition to any restaurant, hotel, private home or corporate setting, it features a comfortable seat available with optional upholstery.

MODEL 3445 - Wooden seat

Frame of solid wood. Back and seat of moulded veneer. Veneer core in the same wood as top veneer.