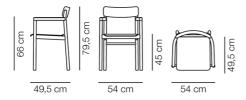

# Post Armchair

Designed By Cecilie Manz, 2019

With its upright stance and solid wood frame, the Post Chair embodies the principles of simplicity that drive designer Cecilie Manz. Cleverly constructed with a minimal use of space for the arms, yet a comfortably wide seat, the Post Chair looks clean and crisp. A welcome addition to any restaurant, hotel, private home or corporate setting, it features a comfortable seat available with optional upholstery.

MODEL 3445 - Wooden seat

Frame of solid wood. Back and seat of moulded veneer. Veneer core in the same wood as top veneer.

### COUNTRY OF ORIGIN

#### **TEST & CERTIFICATES**

EN 1022:2005, EN 16139:2013 (L1)



## **ESSENTIAL ASSORTMENT**

WOOD

Black lacquered

Oak light oil



### **DIMENSIONS**



Weight: 5 kg

### PACKAGING INFORMATION

L: 53 cm, W: 57 cm, H: 82,5 cm, Cbm: 0,25m<sup>3</sup> 7,9 kg

#### **CARE & MAINTENANCE**

Our Care & Maintenance offers guidance for best maintenance of our furniture. It includes advice and instructions on cleaning and caring for specific materials to ensure a long life of your furniture. Find your product on our product site and navigate to the Product Care menu:

Link to Cleaning & Maintenance

#### SUSTAINABILITY

Fredericia's furniture is intended to be passed on from generation to generation. The core values of good design are rooted in the sense of responsibility and use of natural materials, ethical methods of production and respect for the people using our furniture every day.

Transparency, sustainability, and circularity are essential