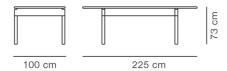

# Post Table

Designed By Cecilie Manz, 2019

Post Table is a solid oak dinning or meeting table expressed in the contemporary design ethos of Danish designer Cecilie Manz. The robust table top is made lighter by subtle edge detailing and soft corners inviting to be touched. The robust frame construction exposes the materials solid wood ends, with a powerful expression that enhances subtle details from the lighter Post Chair.



#### MATERIALS

Legs and table top in solid wood. Knock-down, delivered unassembled.

## COUNTRY OF ORIGIN

HR

### **TEST & CERTIFICATES**

FSC® certified EN 15372:2016 (L2)



## **ESSENTIAL ASSORTMENT**

WOOD

Oak light oil, FSC Mix 70%

Smoked oak, olied, FSC Mix 70%



### **DIMENSIONS**



Weight: 71,5 kg

#### PACKAGING INFORMATION

L: 108/234 cm, W: 79/108 cm, H: 15/11 cm, Cbm: 0,41m<sup>3</sup> 80 kg

#### **CARE & MAINTENANCE**

Our Care & Maintenance offers guidance for best maintenance of our furniture. It includes advice and instructions on cleaning and caring for specific materials to ensure a long life of your furniture. Find your product on our product site and navigate to the Product Care menu:

Link to Cleaning & Maintenance

#### SUSTAINABILITY

Fredericia's furniture is intended to be passed on from generation to generation. The core values of good design are rooted in the sense of responsibility and use of natural materials, ethical methods of production and respect for the people using our furniture every day.

Transparency, sustainability, and circularity