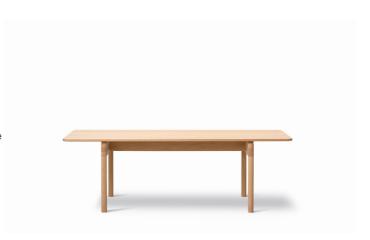

# Post Table

Designed By Cecilie Manz, 2019

Post Table is a solid oak dinning or meeting table expressed in the contemporary design ethos of Danish designer Cecilie Manz. The robust table top is made lighter by subtle edge detailing and soft corners inviting to be touched. The robust frame construction exposes the materials solid wood ends, with a powerful expression that enhances subtle details from the lighter Post Chair.