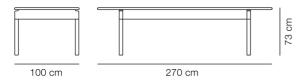

**MODEL** 6441 - 270x100 cm

Legs and table top in solid wood. Knock-down, delivered unassembled.

### **DIMENSIONS**

Weight: 80 kg