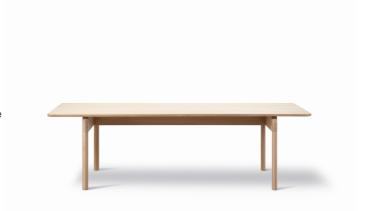

# Post Table

Designed By Cecilie Manz, 2019

Post Table is a solid oak dinning or meeting table expressed in the contemporary design ethos of Danish designer Cecilie Manz. The robust table top is made lighter by subtle edge detailing and soft corners inviting to be touched. The robust frame construction exposes the materials solid wood ends, with a powerful expression that enhances subtle details from the lighter Post Chair.

**MODEL** 6441 - 270x100 cm

Legs and table top in solid wood. Knock-down, delivered unassembled.