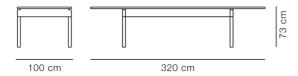

**MODEL** 6442 - 320x100 cm

Legs and table top in solid wood. Knock-down, delivered unassembled.

### **DIMENSIONS**

Weight: 85,5 kg