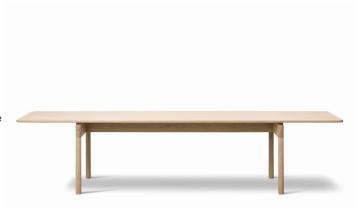

# Post Table

Designed By Cecilie Manz, 2019

Post Table is a solid oak dinning or meeting table expressed in the contemporary design ethos of Danish designer Cecilie Manz. The robust table top is made lighter by subtle edge detailing and soft corners inviting to be touched. The robust frame construction exposes the materials solid wood ends, with a powerful expression that enhances subtle details from the lighter Post Chair.

**MODEL** 6442 - 320x100 cm

Legs and table top in solid wood. Knock-down, delivered unassembled.