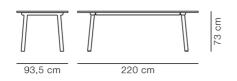

## Taro Table

Designed By Jasper Morrison, 2016

The Taro tables exude the natural appeal of solid oak, which will patinate beautifully over time, in a simple design that's unassuming, yet appealing. The Taro series was designed by Jasper Morrison in 2016 and its versatility is a clear testament to the enduring quality of his super normal approach to design.

MODEL 6106 - 220x93.5 cm

## MATERIALS

Rectangular table with legs and table top in solid wood. Knock-down, delivered unassembled.

COUNTRY OF ORIGIN

## **TEST & CERTIFICATES**

FSC® certified EN 15372:2008 (L3)



## **Fredericia**

## DIMENSIONS



Weight: 54 kg

#### PACKAGING INFORMATION

L: 228 cm, W: 102 cm, H: 11 cm, Cbm: 0,33m<sup>3</sup> 57 kg

#### CARE & MAINTENANCE

Our Care & Maintenance offers guidance for best maintenance of our furniture. It includes advice and instructions on cleaning and caring for specific materials to ensure a long life of your furniture. Find your product on our product site and navigate to the Product Care menu: Link to Cleaning & Maintenance

#### SUSTAINABILITY

Fredericia's furniture is intended to be passed on from generation to generation. The core values of good design are rooted in the sense of responsibility and use of natural materials, ethical methods of production and respect for the people using our furniture every day.

Transparency, sustainability, and circularity are essential, an