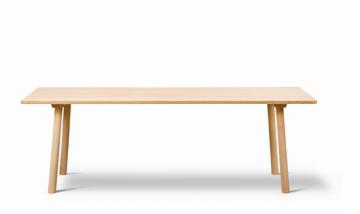

## Taro Table

Designed By Jasper Morrison, 2016

The Taro tables exude the natural appeal of solid oak, which will patinate beautifully over time, in a simple design that's unassuming, yet appealing. The Taro series was designed by Jasper Morrison in 2016 and its versatility is a clear testament to the enduring quality of his super normal approach to design.

MODEL 6106 - 220x93.5 cm