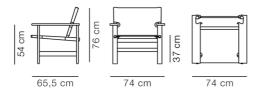

Linen canvas is used for the seat and back suspended between conic pieces of solid oak as the soft counterpart to an angular, almost constructivist base in solid oak.

MODEL 2031 - Lounge chair

Lounge chair of solid wood and canvas. Interchangeable seat and back made of 100% linen canvas.

# COUNTRY OF ORIGIN

#### **TEST & CERTIFICATES**

FSC® certified

BS 5852:Part 1:1979 - Match flame equivalent, BS 5852:Part 1:1979 -Smouldering cigarette, EN 1022:2005, EN 16139:2013 (L2)



#### **ESSENTIAL ASSORTMENT**

| SEAT AND BACK  | WOOD                           |
|----------------|--------------------------------|
| Natural canvas | Oak light oil, FSC Mix 70%     |
| Black canvas   | Smoked oak, olied, FSC Mix 70% |
| Black canvas   | Oak black lacquer, FSC Mix 70% |



#### **DIMENSIONS**



Weight: 8,3 kg

#### PACKAGING INFORMATION

L: 81 cm, W: 72 cm, H: 85 cm, Cbm: 0,5m<sup>3</sup> 13,8 kg

#### **CARE & MAINTENANCE**

Our Care & Maintenance offers guidance for best maintenance of our furniture. It includes advice and instructions on cleaning and caring for specific materials to ensure a long life of your furniture. Find your product on our product site and navigate to the Product Care menu:

Link to Cleaning & Maintenance

#### SUSTAINABILITY

Fredericia's furniture is intended to be passed on from generation to generation. The core values of good design are rooted in the sense of responsibility and use of natural materials, ethical methods of production and respect for the people using our furniture every day.

Transparency, sustainability, and circularity are essentia