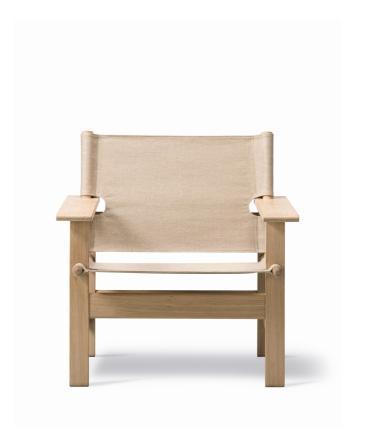

# The Canvas Chair

Designed By Børge Mogensen, 1970

The Canvas Chair is an enduring design, where material, shape and functionality is calibrated to equilibrium. Designed in 1970 by Børge Mogensen as one of his last pieces before his untimely passing in 1972, it is composed by clearly recognisable materials and shapes. Linen canvas is used for the seat and back suspended between conic pieces of solid oak as the soft counterpart to an angular, almost constructivist base in solid oak.

MODEL 2031 - Lounge chair

Lounge chair of solid wood and canvas. Interchangeable seat and back made of 100% linen canvas.